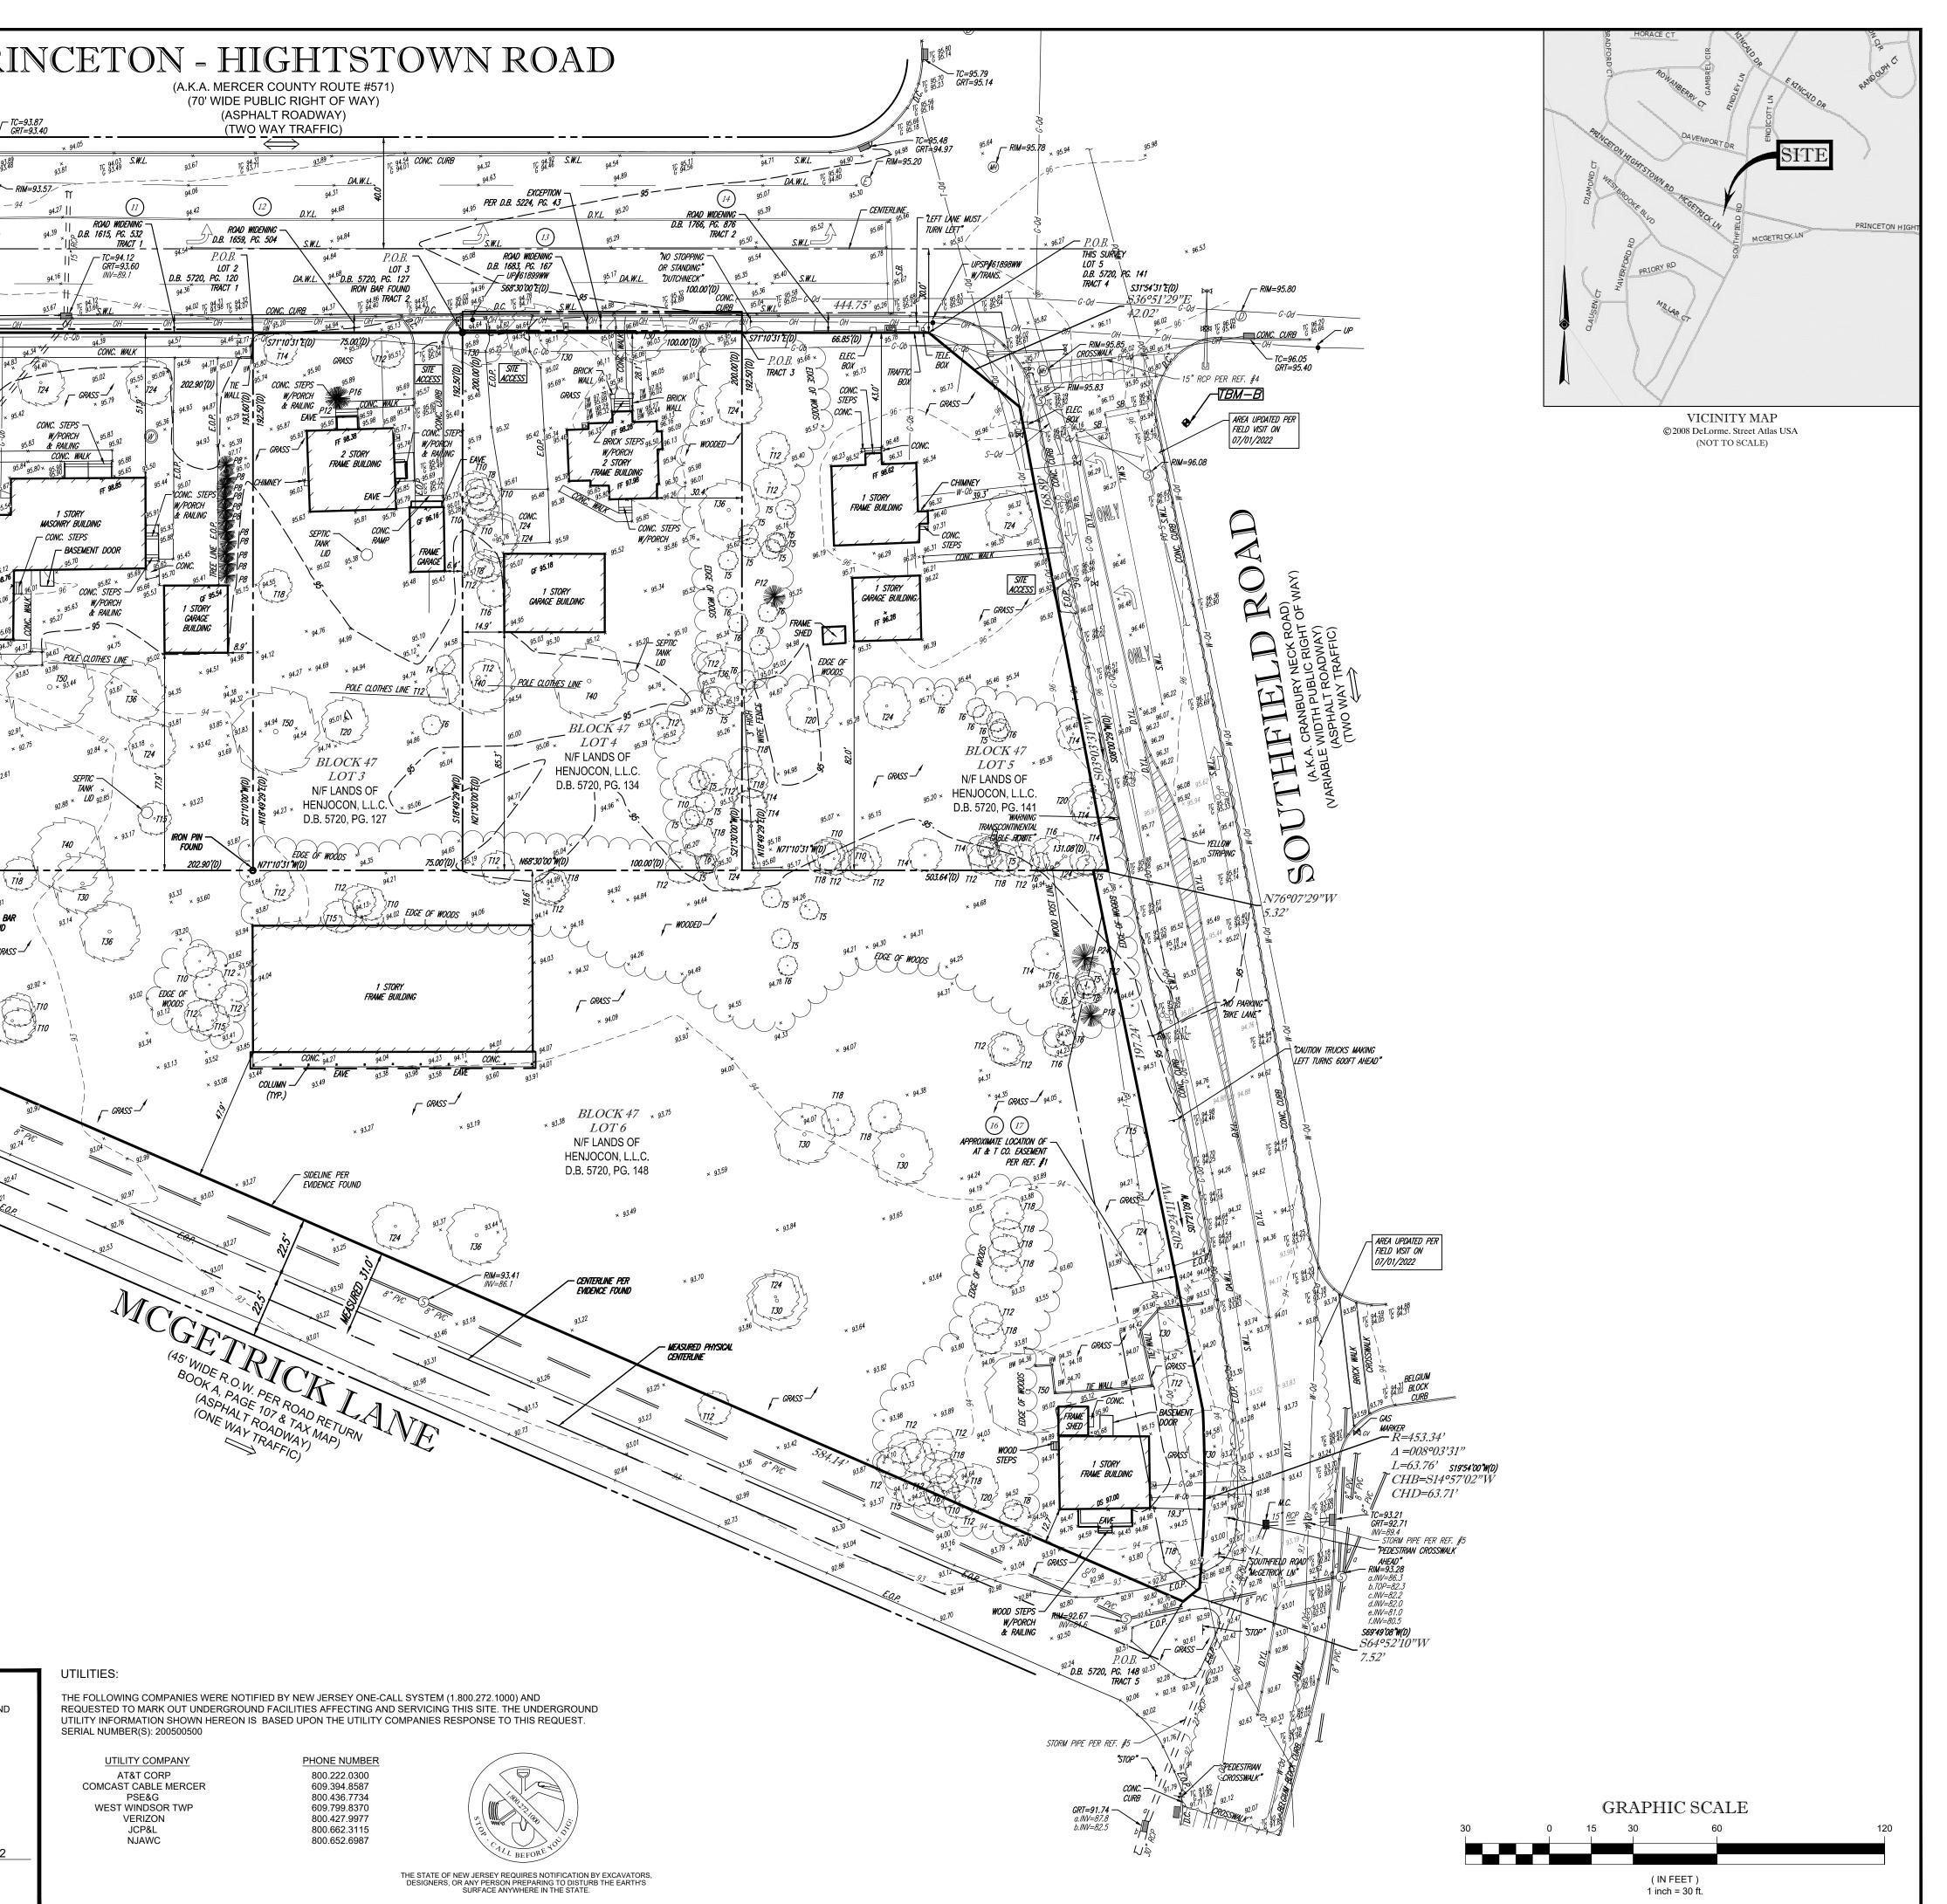

## SCHEDULE C LEGAL DESCRIPTION

ALL THAT CERTAIN LOT, PIECE OR PARCEL OF LAND, WITH THE BUILDINGS AND IMPROVEMENTS THEREON ERECTED, SITUATE, LYING AND BEING IN THE TOWNSHIP OF WEST WINDSOR, IN THE COUNTY OF MERCER, STATE OF NEW JERSEY TRACT ONE

BEGINNING AT A POINT IN THE SOUTHERLY LINE OF PRINCETON-HIGHTSTOWN ROAD (MERCER COUNTY ROUTE #571), VARIABLE WIDTH RIGHT OF WAY, SAID POINT BEING MEASURED 30 FEET AT RIGHT ANGLES TO THE EXISTING CENTERLINE OF SAID PRINCETON-HIGHTSTOWN ROAD AND BEARING 266.85 FEET NORTHWESTERLY ALONG SAID SOUTHERLY LINE OF PRINCETON-HIGHTSTOWN ROAD FROM THE INTERSECTION OF THE NORTHERLY LINE OF SOUTHFIELD ROAD (CRANBURY NECK ROAD), 50 FOOT RIGHT OF WAY WITH THE EASTERLY EXTENSION OF SAID SOUTHERLY LINE OF PRINCETON-HIGHTSTOWN ROAD AND RUNNING THENCE; 1. ALONG THE NORTHWESTERLY LINE OF LOT 3, BLOCK 47, LANDS N/F OF ELMER L, MCHUGH, ET UX, SOUTH 21 DEGREES 10 MINUTES WEST, 193.60 FEET TO AN IRON PIN IN THE NORTHERLY LINE OF LOT 6, BLOCK 47, LANDS N/F OF SHIRLEY G. ARBUCKLE; THENCE ALONG SAID NORTHERLY LINE OF ARBUCKLE, NORTH 68 DEGREES 50 MINUTES WEST, 202.90 FEET TO A

POINT IN THE EASTERLY LINE OF LOT 1, BLOCK 47, LANDS N/F OF TIMOTHY AND MARTHA TUTTLE; THENCE ALONG SAID EASTERLY LIEN OF TUTTLE, NORTH 21 DEGREES 10 MINUTES EAST, 194.29 FEET TO A POINT IN THE AFOREMENTIONED SOUTHERLY LINE OF THE PRINCETON-HIGHTSTOWN ROAD; THENCE 4 ALONG THE SAID SOUTHERLY LINE OF THE PRINCETON-HIGHTSTOWN ROAD 30 FEET FROM AND PARALLEL THE EXITING CENTERLINE OF SAID ROAD, SOUTH 68 DEGREES 38 MINUTES 20 SECONDS EAST, 202.90 FEET TO THE POINT AND PLACE OF BEGINNING.

FOR INFORMATION PURPOSES ONLY: BEING KNOWN AS TAX LOT 2 IN TAX BLOCK 47 ON THE OFFICIAL TAX MAP OF THE TOWNSHIP OF WEST WINDSOR, MERCER COUNTY, STATE OF NJ. THE MAILING ADDRESS IS: 332 HIGHTSTOWN ROAD, WEST WINDSOR, NJ 08550. TRACT TWO

BEGINNING AT AN IRON PIPE IN THE SOUTHERLY LINE OF PRINCETON-HIGHTSTOWN ROAD (60 FEET WIDE), SAID POINT BEING 166.85 FEET WESTERLY FROM THE NORTHWESTERLY TERMINUS OF A TRANSITION LINE CONNECTING THE SOUTHERLY LINE OF PRINCETON-HIGHTSTOWN ROAD AND THE WESTERLY LINE OF SOUTHFIELD ROAD (VARIABLE WIDTH) AND RUNNING THENCE; ALONG LANDS N/F STANLEY SIBERT, SOUTH 18 DEGREES 49 MINUTES 29 SECONDS WEST, 192.50 FEET TO A

POINT; THENCE 2. ALONG LANDS N/F OF SCOKIM ENTERPRISES, L.L.C., NORTH 71 DEGREES 10 MINUTES 31 SECONDS WEST, 75.00 FEET TO A POINT NEAR AN IRON PIPE; THENCE

3. ALONG LANDS N/F OF C.A.N.I. ENTERPRISES, LL.C., NORTH 18 DEGREES 18 MINUTES 49 SECONDS 29 SECONDS EAST, 192.50 FEET TO A POINT NEAR TWO IRON PIPES IN THE SOUTHERLY LINE OF PRINCETON-HIGHTSTOWN ROAD; THENCE

4 ALONG THE SOUTHERLY LINE OF PRINCETON-HIGHTSTOWN ROAD, SOUTH 71 DEGREES 10 MINUTES 31 SECONDS EAST, 75.00 FEET TO THE POINT AND PLACE OF BEGINNING FOR INFORMATION PURPOSES ONLY: BEING KNOWN AS TAX LOT 3 IN TAX BLOCK 47 ON THE OFFICIAL TAX MAP OF THE TOWNSHIP OF WEST WINDSOR, MERCER COUNTY, STATE OF NJ. THE MAILING ADDRESS IS: 336

HIGHTSTOWN ROAD, WEST WINDSOR, NJ 08550. TRACT THREE BEGINNING AT A POINT IN THE SOUTHERLY LINE OF THE ROAD LEADING FROM PRINCETON JUNCTION TO

HIGHTSTOWN WHICH SAID POINT BEARS NORTH 68 DEGREES 30 MINUTES WEST, 100 FEET FROM A MONUMENT MARKING THE POINT OF INTERSECTION OF THE WESTERLY LINE OF ROAD LEADING FROM DUTCH NECK TO CRANBURY AND THE SAID SOUTHERLY LINE OF PRINCETON JUNCTION-HIGHTSTOWN ROAD AND RUNNING 1. ALONG THE NORTHERLY LINE OF LANDS REMAINING TO THE SAID EMMA G. WARREN, SOUTH 21 DEGREES

30 MINUTES WEST, 200 FEET TO LANDS NOW OR FORMERLY OF J. NELSON; THENCE 2. ALONG SAID LANDS, NORTH 68 DEGREES 30 MINUTES WEST, 100 FEET TO A POINT: THENCE

3. ALONG LANDS OF ELLIS ATLEE WARREN, NORTH 21 DEGREES 30 MINUTES EAST, 200 FEET TO THE SOUTHERLY LINE OF THE AFORESAID PRINCETON JUNCTION-HIGHTSTOWN ROAD; THENCE 4. ALONG SAID ROAD, SOUTH 68 DEGREES 30 MINUTES EAST, 100 FEET TO THE PLACE OF BEGINNING.

EXCEPTING THEREOUT AND THEREFROM THE FOLLOWING DESCRIBED PREMISES:

BEGINNING AT THE POINT OF INTERSECTION OF THE EXISTING SOUTHERLY RIGHT OF WAY LINE OF THE HIGHTSTOWN- PRINCETON ROAD, ALSO BEING THE SOUTHERLY LINE OF THE WEEDEN FARM, AND THE LINE DIVIDING THE LANDS OF JOSEPH PETRO, ET UX, ON THE WEST THEREOF, THE LANDS NOW OR FORMERLY OF JOSEPHINE P. FICARRO, ON THE EAST THEREOF RUNNING THENCE;

SOUTH 17 DEGREES 20 MINUTES 53 SECONDS WEST, ALONG THE LINE DIVIDING THE LANDS OF JOSEPH PETRO, ET UX, ON THE WEST THEREOF AND LANDS NOW OR FORMERLY OF JOSEPHINE P, FICARRO ON THE EAST THEREOF, 6.99 FEET TO A POINT IN THE PROPOSED SOUTHERLY RIGHT OF WAY OF HIGHTSTOWN-PRINCETON ROAD; THENCE

2. NORTH 72 DEGREES 27 MINUTES 30 SECONDS WEST, ALONG THE PROPOSED SOUTHERLY RIGHT OF WAY LINE OF HIGHTSTOWN-PRINCETON ROAD, PARALLEL WITH THE CENTER LINE THEREOF, DISTANT 30 FEET SOUTHERLY THEREFROM MEASURED AT RIGHT ANGLES THERETO, ALONG THE NORTHERLY LINE OF LANDS REMAINING TO JOSEPH PETRO. ET UX. 100 FEET TO A POINT IN THE LINE DIVIDING THE LANDS OF JOSEPH PETRO. ET UX, ON THE EAST THEREOF AND LANDS NOW OR FORMERLY OF ELMER LAWRENCE MCHUGH, ET UX, ON THE WEST: THENCE

3. NORTH 17 DEGREES 20 MINUTES 53 SECONDS EAST, ALONG THE LINE DIVIDING THE LANDS OF JOSEPH PETRO, ET UX, ON THE EAST THEREOF AND LANDS NOW OR FORMERLY OF ELMER MCHUGH, ET UX, ON THE WEST THEREOF 6.65 FEET TO AN IRON PIPE ON THE EXISTING SOUTHERLY RIGHT OF WAY LINE OF LANDS NOW OR FORMERLY OF WALTER E. WEEDEN, JR.; THENCE 4. SOUTH 72 DEGREES 39 MINUTES 07 SECONDS EAST, ALONG THE EXISTING SOUTHERLY RIGHT OF WAY LINE OF

HIGHTSTOWN-PRINCETON ROAD, ALONG THE SOUTHERLY LINE OF LANDS NOW OR FORMERLY OF WALTER E. WEEDEN, JR., 100 FEET TO THE POINT OR PLACE OF BEGINNIN FOR INFORMATION PURPOSES ONLY: BEING KNOWN AS TAX LOT 4 IN TAX BLOCK 47 ON THE OFFICIAL TAX MAP OF THE TOWNSHIP OF WEST WINDSOR, MERCER COUNTY, STATE OF NJ.: THE MAILING ADDRESS IS: 338 HIGHTSTOWN ROAD, WEST WINDSOR, NJ 08550.

TRACT FOUR BEGINNING AT A POINT IN THE SOUTHWESTERLY LINE OF PRINCETON-HIGHTSTOWN ROAD (60 FOOT RIGHT OF WAY), SAID POINT BEING THE NORTHWESTERLY TERMINUS OF A TRANSITION LINE CONNECTING THE WESTERLY LINE OF SOUTHFIELD ROAD (VARIABLE WIDTH RIGHT OF WAY) AND THE SAID SOUTHWESTERLY LINE OF PRINCETON-HIGHTSTOWN ROAD AND RUNNING; THENCE

ALONG THE SAID TRANSITION LINE BETWEEN THE SOUTHWESTERLY LINE OF PRINCETON-HIGHTSTOWN REVENE OF SOUTHFIELD ROAD, SOUTH 31 DEC S 31 SECONDS EAS 42.20 FEET TO A POINT IN THE SAID WESTERLY LINE OF SOUTHFIELD ROAD; THENCE 2. ALONG THE WESTERLY LINE OF SOUTHFIELD ROAD, SOUTH 08 DEGREES 00 MINUTES 29 SECONDS WEST,

168.89 FEET TO A POINT; THENCE 3. ALONG A NORTHERLY LINE OF SAID SOUTHFIELD ROAD AND BEYOND ALONG THE NORTHEASTERLY LINE OF LOT 6, BLOCK 47, LANDS NOW OR FORMERLY OF PASTOR T. SAYCON, NORTH 71 DEGREES 10 MINUTES 31 SECONDS WEST, 131.08 FEET TO A POINT BEING THE SOUTHERLY CORNER OF LOT 4, BLOCK 47, LANDS NOW OR

FORMERLY OF STANLEY SIBERT; THENCE 4. ALONG THE SOUTHEASTERLY LINE OF SAID LANDS NOW OR FORMERLY OF SIBERT, NORTH 18 DEGREES 49 29 SECONDS EAST, 192.50 FEET TO A POINT IN THE AFOREMENTIONED SOUTHWESTERLY LINE OF PRINCETON-

HIGHTSTOWN ROAD; THENCE ALONG SAID SOUTHWESTERLY LINE OF PRINCETON-HIGHTSTOWN ROAD, SOUTH 71 DEGREES 10 MINUTES 31 SECONDS WEST, 66.85 FEET TO THE POINT AND PLACE OF BEGINNING FOR INFORMATION PURPOSES ONLY: BEING KNOWN AS TAX LOT 5 IN TAX BLOCK 47 ON THE OFFICIAL TAX

MAP OF THE TOWNSHIP OF WEST WINDSOR, MERCER COUNTY, STATE OF NJ. THE MAILING ADDRESS IS: 340 HIGHTSTOWN ROAD, WEST WINDSOR, NJ 08550. TRACT FIVE

BEGINNING AT A POINT IN THE NORTHEASTERLY LINE OF MCGETRICK LANE (47.5 FOOT RIGHT OF WAY), SAID POINT BEING THE SOUTHWESTERLY TERMINUS OF A TRANSITION LINE CONNECTING THE WESTERLY LINE OF SOUTHFIELD ROAD (VARIABLE WIDTH RIGHT OF WAY) AND THE SAID NORTHEASTERLY LINE OF MCGETRICK LANE AND RUNNING; THENCE 1. ALONG THE SAID NORTHEASTERLY LINE OF MCGETRICK LANE, NORTH 47 DEGREES 42 MINUTES 46

SECONDS WEST, 584.14 FEET TO A POINT; THENCE 2. ALONG THE SOUTHEASTERLY LINE OF LOT 1, BLOCK 47, LANDS NOW OR FORMERLY OF MARTHA TUTTLE, NORTH 18 DEGREES 49 MINUTES 29 SECONDS EAST, 29.16 FEET TO A POINT BEING THE SOUTHWESTERLY CORNER OF LOT 2. BLOCK 47. LANDS NOW OR FORMERLY OF C.A.N.I. ENTERPRISES: THENCE

ALONG THE SOUTHWESTERLY LINE OF LANDS NOW OR FORMERLY OF C.A.N.I. ENTERPRISES AND BEYOND, ALONG THE SOUTHWESTERLY LINE OF THE FOLLOWING LOTS: LOT 3, BLOCK 47 LANDS NOW OR FORMERLY OF ELMER L. MCHUGH, ET UX; LOT 4, BLOCK 47 LANDS OF NOW OR FORMERLY OF STANLEY SIBERT, AND LOT 5, BLOCK 47 LANDS OF NOW OR FORMERLY OF YOUNGHEE AND OKEE L. HYON, SOUTH 71 DEGREES 10 MINUTES 31 ONDS EAST, 503.64 FEET TO A POINT IN THE AFOREMENTIONED WESTERLY LINE OF SOUTHFIELD ROAD;

ALONG THE SAID WESTERLY LINE OF SOUTHFIELD ROAD THE FOLLOWING TWO (2) COURSES; 4. SOUTH 7 DEGREES 21 MINUTES 09 SECONDS WEST, 197.24 FEET TO A POINT IN A CURVE; THENCE

5. ALONG A CURVE BEARING TO THE RIGHT WITH A RADIUS OF 453.54 FEET AND AN ARC LENGTH OF 63.76 FEET, SOUTH 19 DEGREES 54 MINUTES 00 SECONDS WEST, 63.71 FEET TO A POINT; THENCE

6. ALONG THE AFOREMENTIONED TRANSITION LINE BETWEEN THE SAID NORTHEASTERLY LINE OF MCGETRICK LANE AND THE SAID WESTERLY LINE OF SOUTHFIELD ROAD, SOUTH 69 DEGREES 49 MINUTES 08 SECONDS WEST, 7.52 FEET TO THE POINT AND PLACE OF BEGINNING. FOR INFORMATION PURPOSES ONLY: BEING KNOWN AS TAX LOT 6 IN TAX BLOCK 47 ON THE OFFICIAL TAX

MAP OF THE TOWNSHIP OF WEST WINDSOR, MERCER COUNTY, STATE OF NJ. THE MAILING ADDRESS IS: 125 SOUTHFIELD ROAD, WEST WINDSOR, NJ 08550. THE LAND SHOWN ON THIS SURVEY IS THE SAME AS THAT DESCRIBED IN A TITLE COMMITMENT PREPARED BY MID-STATE ABSTRACT COMPANY AS AGENT FOR FIRST AMERICAN TITLE INSURANCE COMPANY, COMMITMENT

NO. MS-156023, WITH AN COMMITMENT DATE OF NOVEMBER 10, 2021.

NOTES

PROPERTY KNOWN AS LOTS 2, 3, 4, 5, AND 6, BLOCK 47, AS SHOWN ON THE OFFICIAL TAX MAP OF THE TOWNSHIP OF WEST WINDSOR, MERCER COUNTY, NEW JERSEY. AREA = 170,045 S.F. OR 3.904 AC.

UTILITIES:

THE FOLLOWING COMPANIES WERE NOTIFIED BY NEW JERSEY ONE-CALL SYSTEM (1.800.272.1000) AND REQUESTED TO MARK OUT UNDERGROUND FACILITIES AFFECTING AND SERVICING THIS SITE. THE UNDERGROUND UTILITY INFORMATION SHOWN HEREON IS BASED UPON THE UTILITY COMPANIES RESPONSE TO THIS REQUEST.

UTILITY COMPANY AT&T CORP COMCAST CABLE MERCER PSE&G WEST WINDSOR TWP VERIZON JCP&L NJAWC

PHONE NUMBER 800.222.0300 609.394.8587 800.436.7734 609.799.8370 800.427.9977 800.662.3115 800.652.6987

THE STATE OF NEW JERSEY REQUIRES NOTIFICATION BY EXCAVATORS, DESIGNERS, OR ANY PERSON PREPARING TO DISTURB THE EARTH'S SURFACE ANYWHERE IN THE STATE.