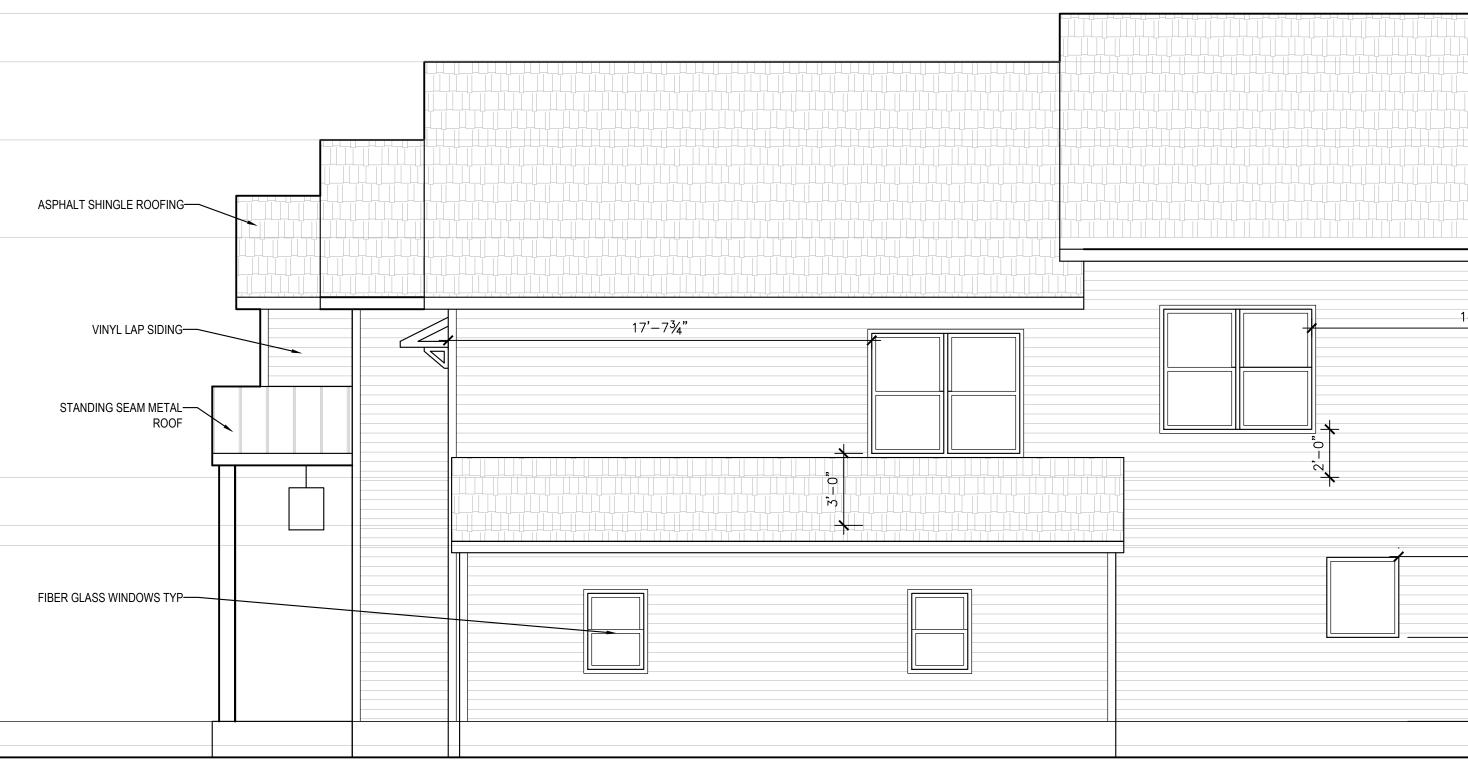

7450                                                                       |  |  |  |  |
| JZ ARCHITECTUR<br>INTERIOR DESIG | N<br>50 E Ridgewood Ave, #190<br>Ridgewood, NJ 07450                                                                       |  |  |  |  |
| JZ ARCHITECTUR<br>INTERIOR DESIG | N<br>50 E Ridgewood Ave, #190<br>Ridgewood, NJ 07450                                                                       |  |  |  |  |
| JZ ARCHITECTUR<br>INTERIOR DESIG | N<br>50 E Ridgewood Ave, #190<br>Ridgewood, NJ 07450<br>SED ROOF PLAN<br>DATE: 03/17/2023<br>PROJECT #:<br>SCALE:<br>A-106 |  |  |  |  |
| JZ ARCHITECTUR<br>INTERIOR DESIG | N<br>50 E Ridgewood Ave, #190<br>Ridgewood, NJ 07450<br>SED ROOF PLAN<br>DATE: 03/17/2023<br>PROJECT #:<br>SCALE:<br>A-106 |  |  |  |  |



















|         |                                                                                                                                                                                                                                                                 | PROJECT:<br>31 PIERSON AVE                                                                                                                                                                        |
|---------|-----------------------------------------------------------------------------------------------------------------------------------------------------------------------------------------------------------------------------------------------------------------|-------------------------------------------------------------