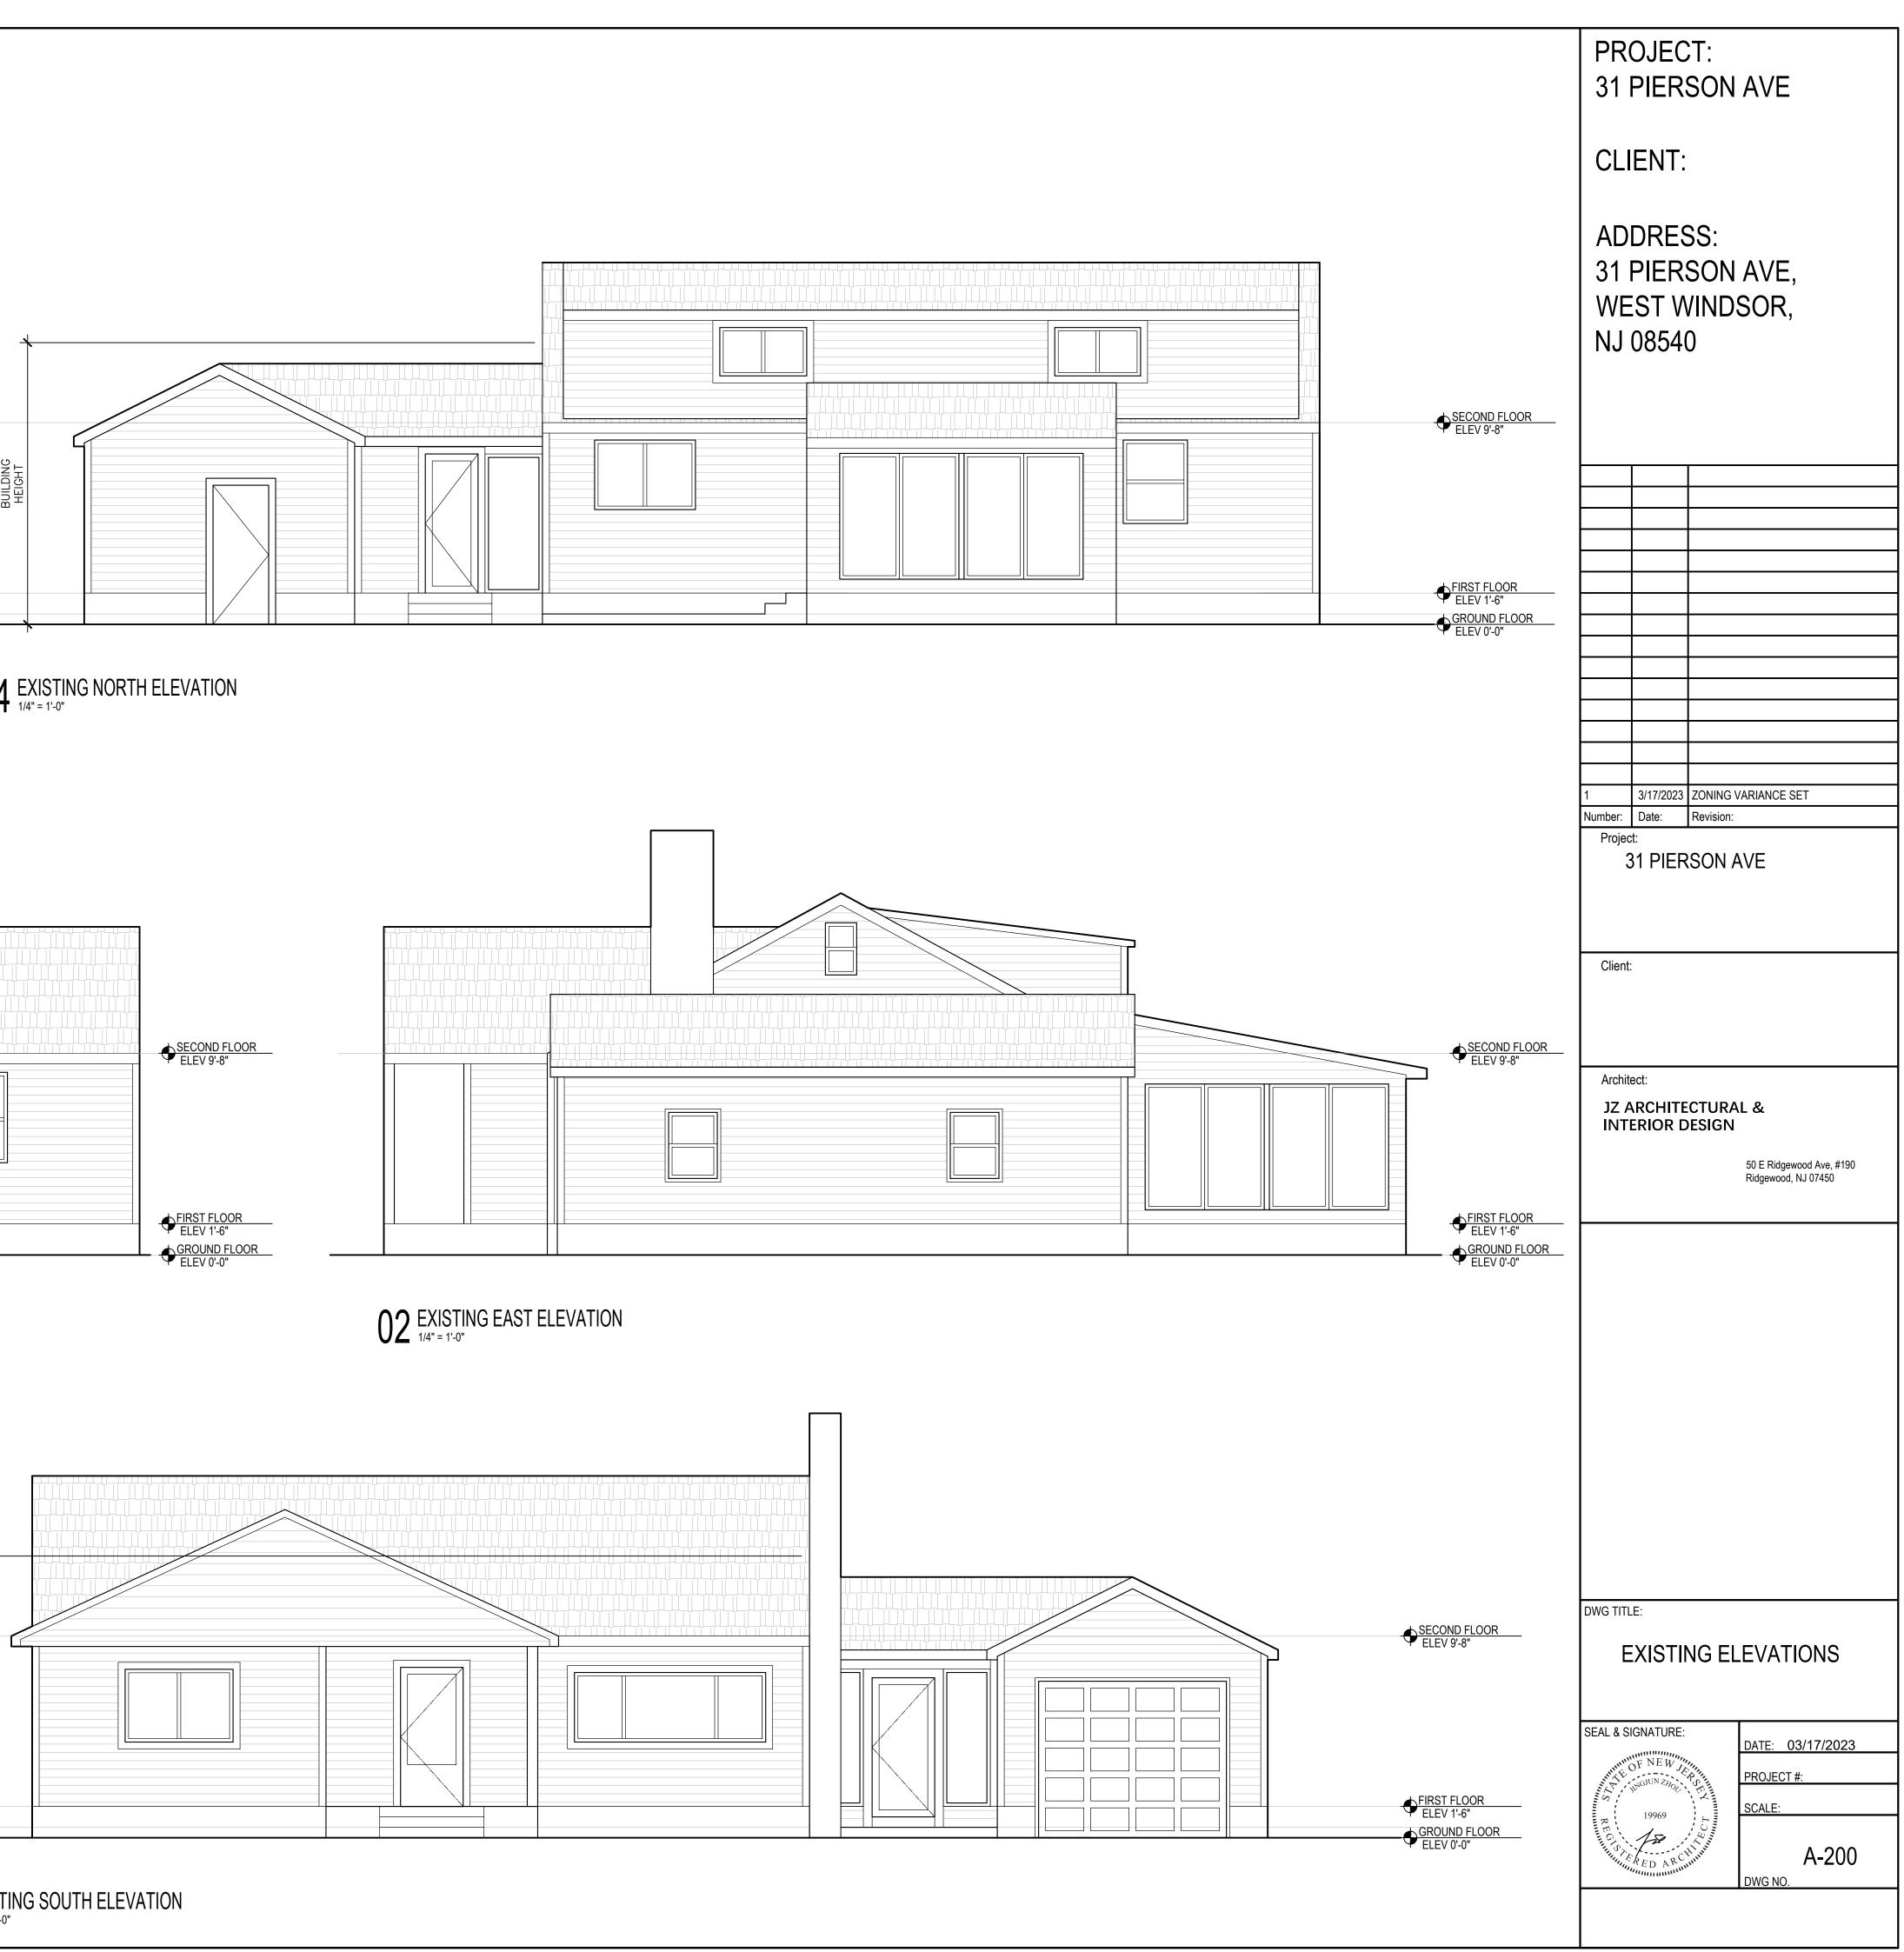

### 

| ZUNING CUMPLIANCE SCHEDULE |                                                  |                       |                 |                |  |  |
|----------------------------|--------------------------------------------------|-----------------------|-----------------|----------------|--|--|
| ZONE: R-20                 |                                                  |                       |                 |                |  |  |
| ITEM                       | REQUIREMENTS                                     | EXISTING              | PROPOSED        | VARIANCE REQ'D |  |  |
| LOT AREA                   | 20,000 SF MIN                                    | 20,000 SF / 0.46 ACRE | NO CHANGE       | NO             |  |  |
| LOT WIDTH                  | 100 FT MIN                                       | 100 FT                | NO CHANGE       | NO             |  |  |
| FRONT YARD                 | 40 FT MIN                                        | 49 FT                 | NO CHANGE       | NO             |  |  |
| MIN SIDE YARD              | 15 FT MIN                                        | 6 FT + 34.1 FT        | NO CHANGE       | NO             |  |  |
| REAR YARD                  | 30 FT MIN                                        | APPROX 100 FT         | 89 FT           | NO             |  |  |
| MAX FAR                    | 13% MAX                                          | 7.6%                  | 20.6%           | YES            |  |  |
| MAX HEIGHT                 | 2 <sup>1</sup> / <sub>2</sub> STORY OR 35 FT MAX | APPROX 13.5 FT        | 2 STORY / 26 FT | NO             |  |  |
| MAX IMPROVEMENT COVERAGE   | 20%                                              | 18%                   | 20%             | NO             |  |  |