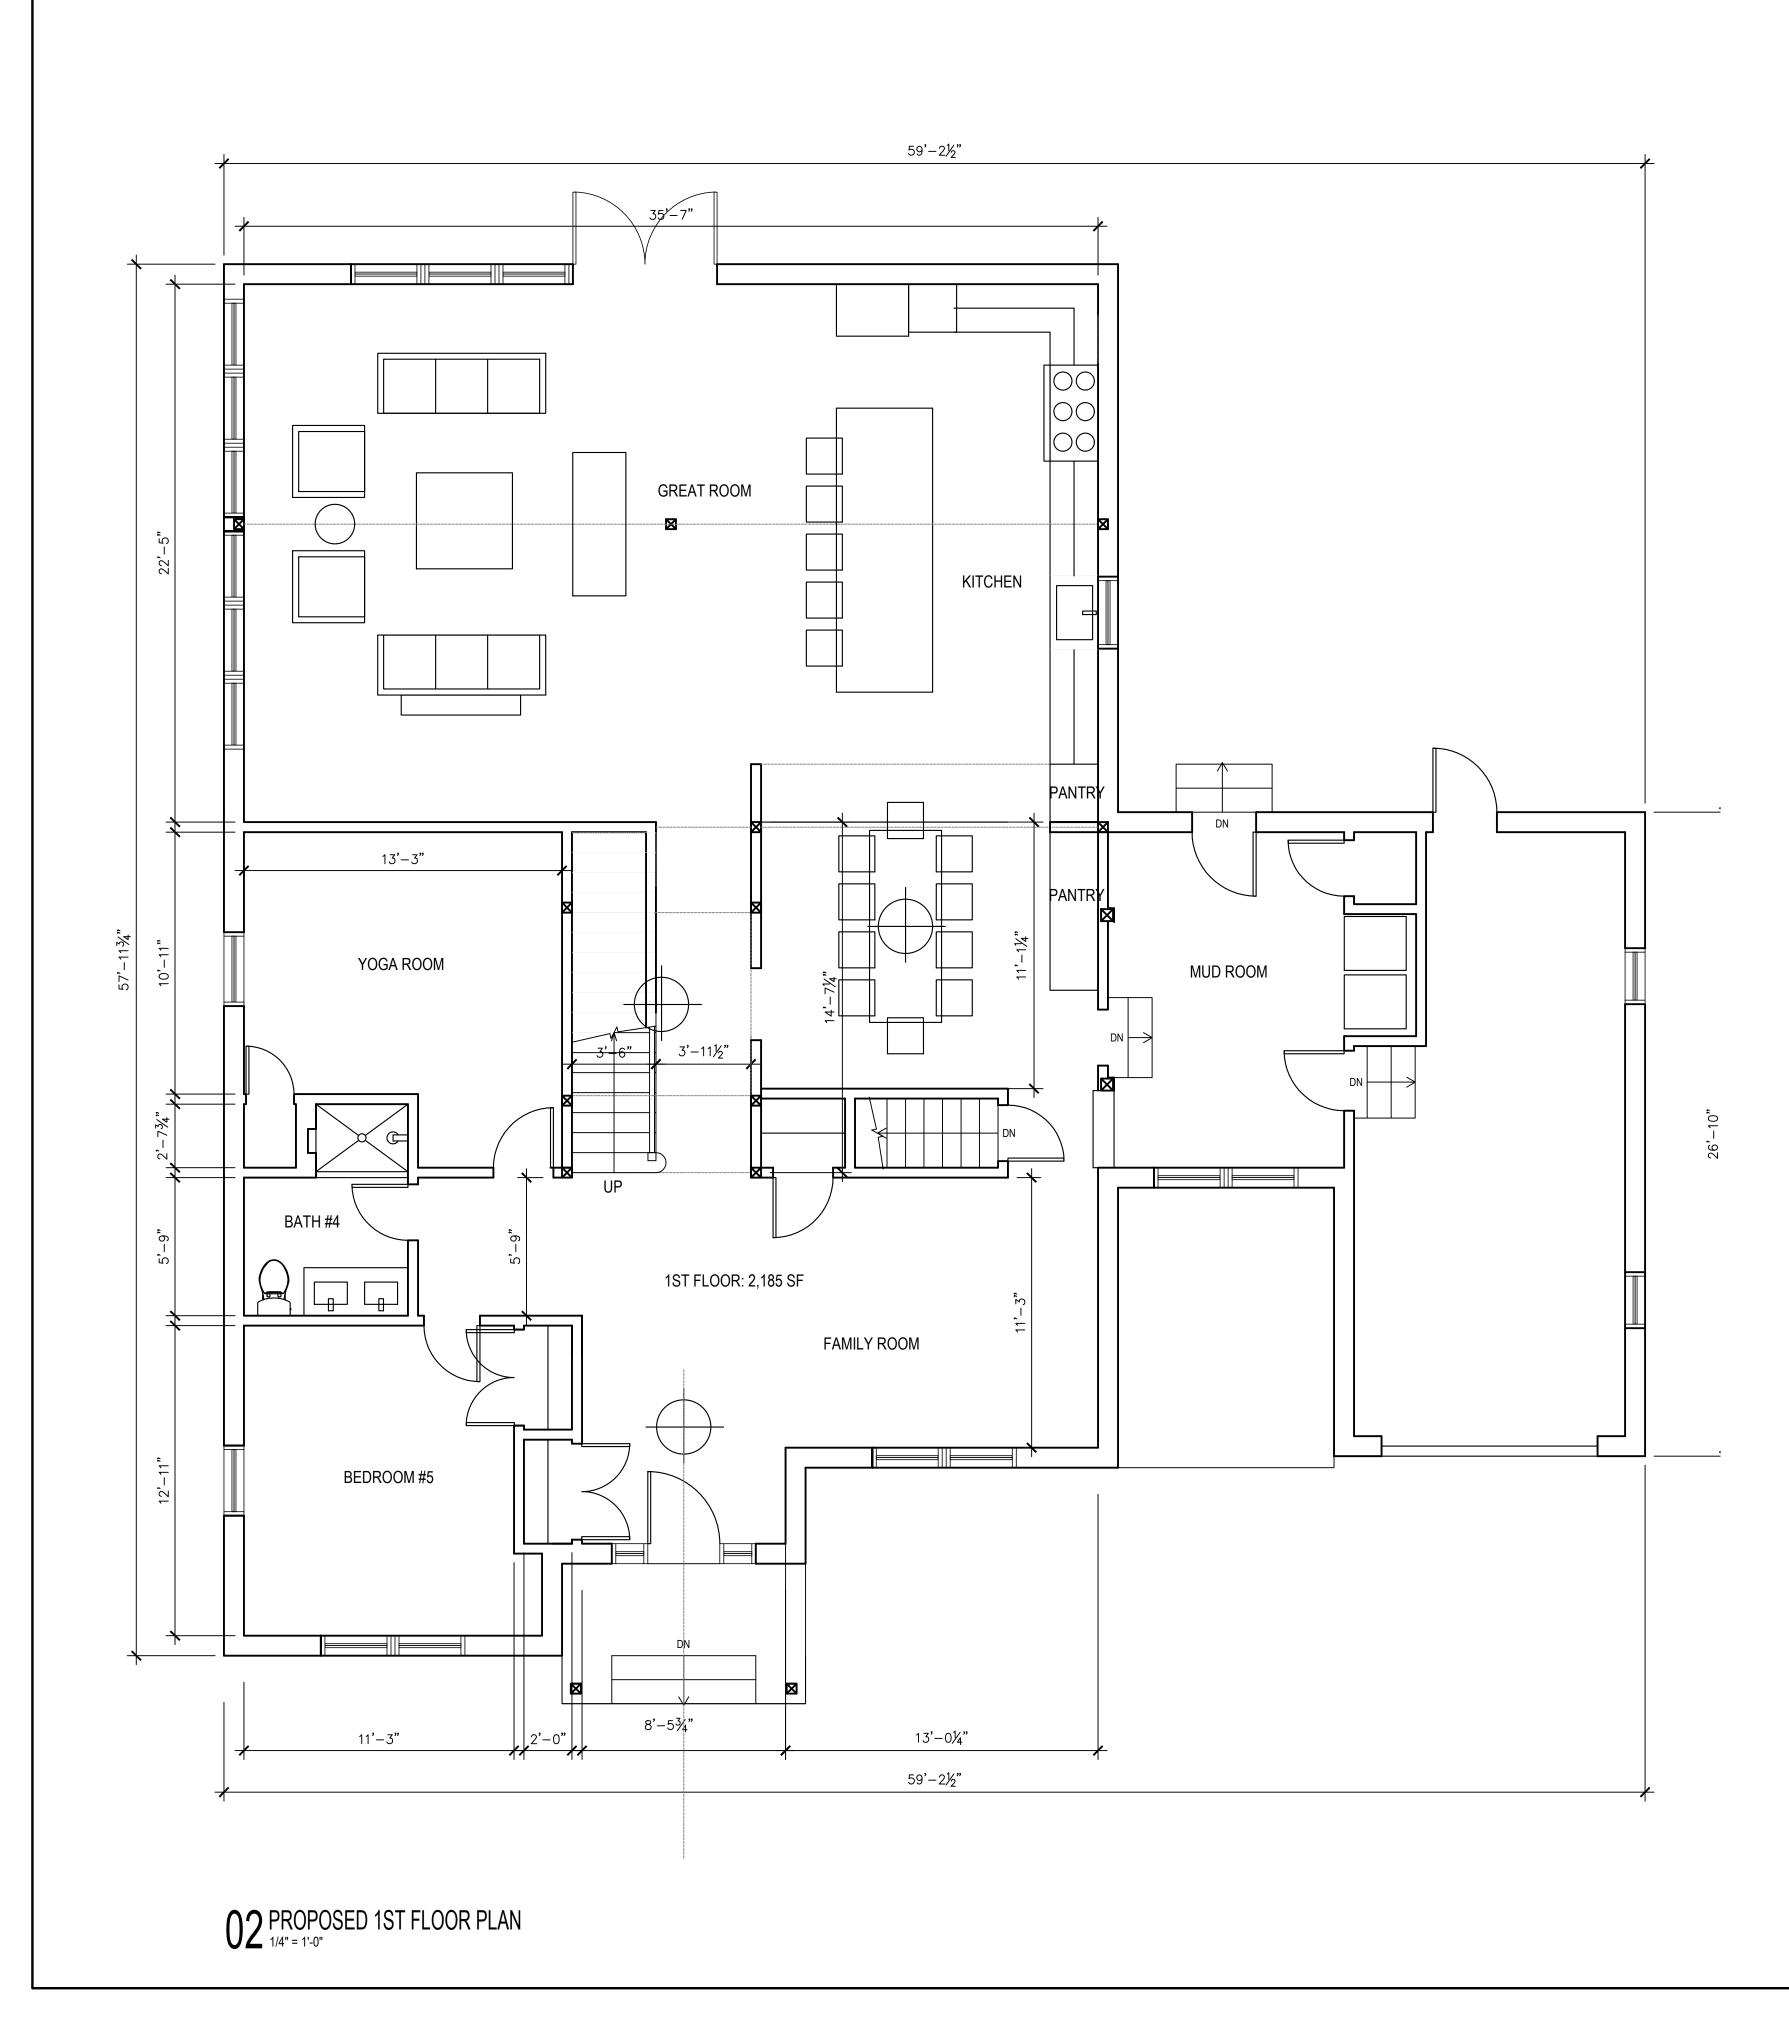

### PROPOSED BUILDING AREA

| CELLAR LEVEL <sup>İ</sup> | 2,031 SQ. FT |
|---------------------------|--------------|
| FIRST FLOOR               | 2,185 SQ. FT |
| SECOND FLOOR              | 1,938 SQ. FT |
| TOTAL                     | 4,123 SQ. FT |
|                           |              |

| PROJECT:<br>31 PIERSON AVE                               |                            |           |                                                 |  |
|----------------------------------------------------------|----------------------------|-----------|-------------------------------------------------|--|
| CLIENT:                                                  |                            |           |                                                 |  |
| ADDRESS:<br>31 PIERSON AVE,<br>WEST WINDSOR,<br>NJ 08540 |                            |           |                                                 |  |
|                                                          |                            |           |                                                 |  |
|                                                          |                            |           |                                                 |  |
|                                                          |                            |           |                                                 |  |
|                                                          |                            |           |                                                 |  |
|                                                          |                            |           |                                                 |  |
|                                                          |                            |           |                                                 |  |
|                                                          |                            |           |                                                 |  |
|                                                          |                            |           |                                                 |  |
| 1                                                        | 3/17/2023                  | ZONING    | /ARIANCE SET                                    |  |
| ·<br>Number:<br>Projec                                   | Date:                      | Revision: |                                                 |  |
|                                                          | 31 PIER                    | SON A     | AVE                                             |  |
| Client                                                   | :                          |           |                                                 |  |
|                                                          | ect:<br>ARCHITE<br>ERIOR D |           | L &                                             |  |
|                                                          |                            |           | 50 E Ridgewood Ave, #190<br>Ridgewood, NJ 07450 |  |
|                                                          |                            |           |                                                 |  |
| DWG TITLE:                                               |                            |           |                                                 |  |
| PROPOSED FLOOR<br>PLANS                                  |                            |           |                                                 |  |
|                                                          |                            | NS        |                                                 |  |
|                                                          | PLA                        | NS        | DATE: 03/17/2023                                |  |
|                                                          | PLA                        |           | DATE: 03/17/2023<br>PROJECT #:                  |  |
|                                                          | PLA                        | NS        |                                                 |  |
| SEAL & S                                                 | PLA                        |           | PROJECT #:<br>SCALE:<br>A-104                   |  |