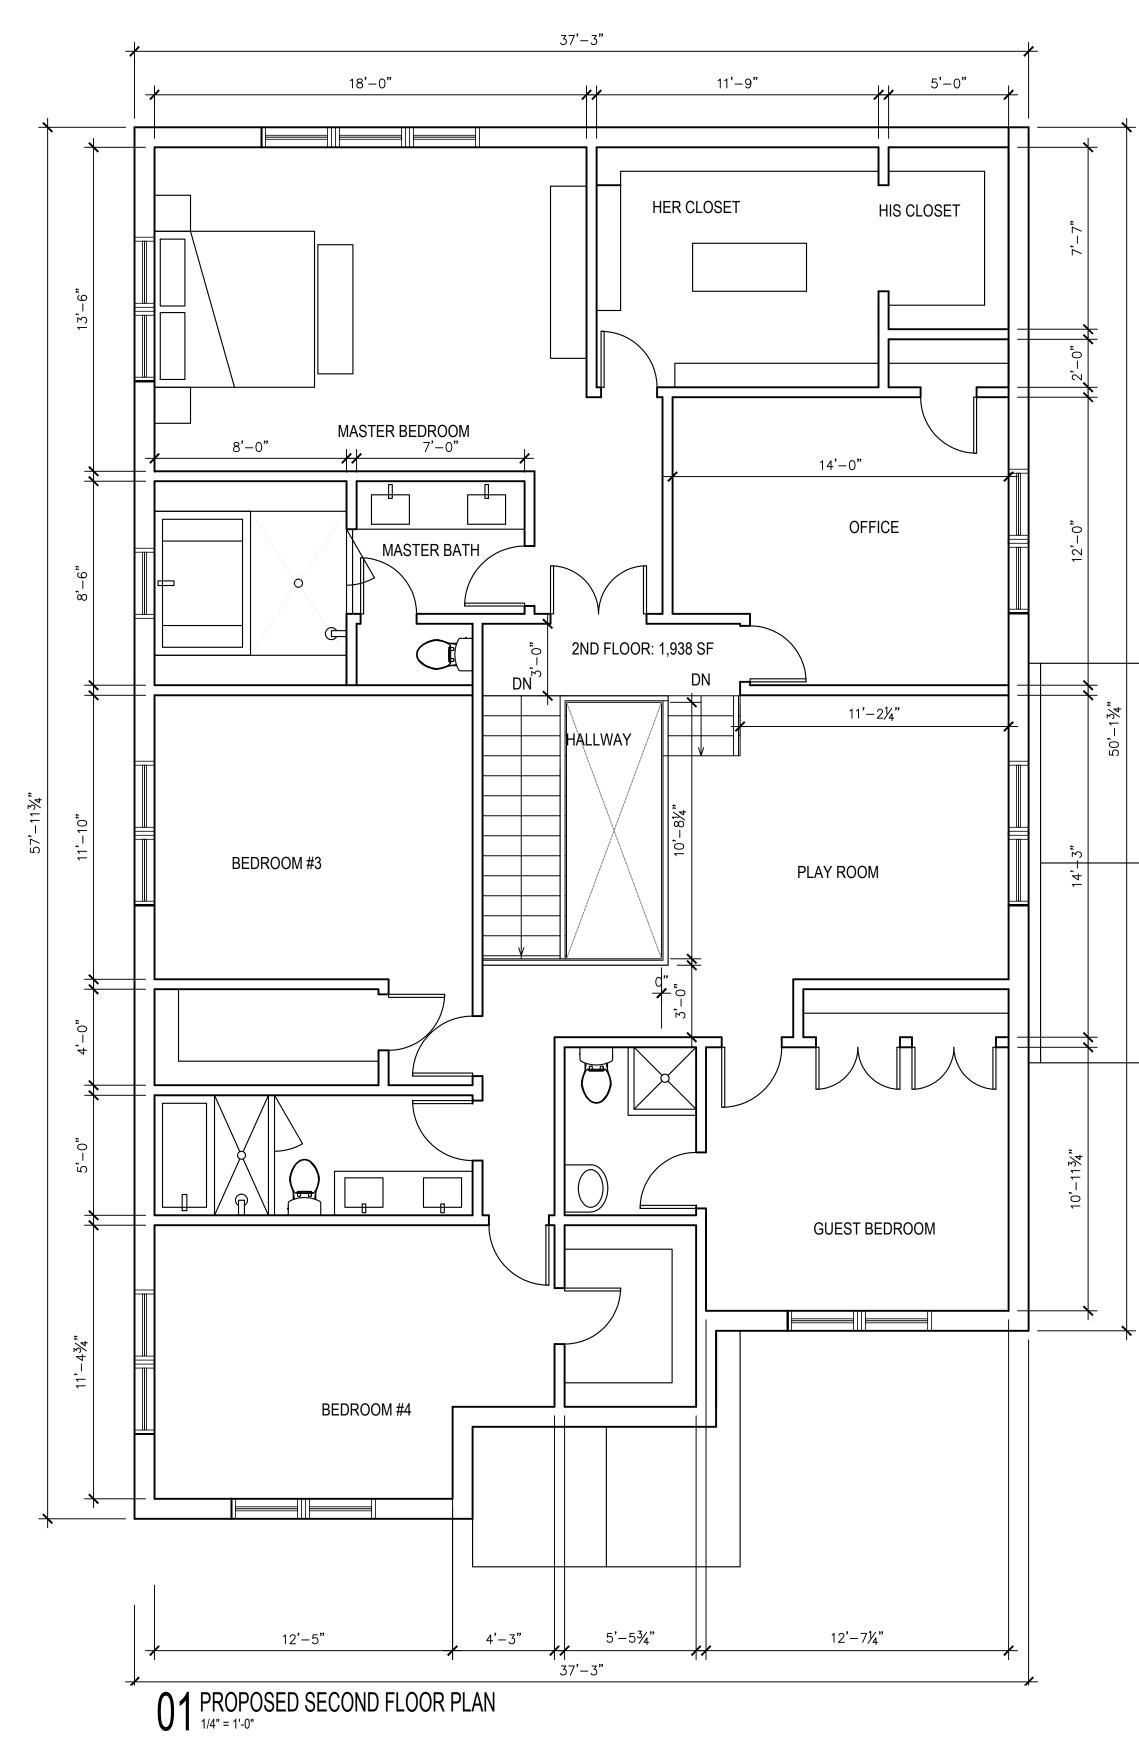

### PROPOSED BUILDING AREA

| CELLAR LEVEL <sup>İ</sup> | 2,031 SQ. FT |
|---------------------------|--------------|
| FIRST FLOOR               | 2,185 SQ. FT |
| SECOND FLOOR              | 1,938 SQ. FT |
| TOTAL                     | 4,123 SQ. FT |
|                           |              |

| PROJECT:<br>31 PIERSON AVE                               |                            |           |                                                 |  |
|----------------------------------------------------------|----------------------------|-----------|-------------------------------------------------|--|
| CLIENT:                                                  |                            |           |                                                 |  |
| ADDRESS:<br>31 PIERSON AVE,<br>WEST WINDSOR,<br>NJ 08540 |                            |           |                                                 |  |
|                                                          |                            |           |                                                 |  |
|                                                          |                            |           |                                                 |  |
|                                                          |                            |           |                                                 |  |
|                                                          |                            |           |                                                 |  |
|                                                          |                            |           |                                                 |  |
|                                                          |                            |           |                                                 |  |
|                                                          |                            |           |                                                 |  |
|                                                          |                            |           |                                                 |  |
| 1                                                        | 3/17/2023                  | ZONING    | /ARIANCE SET                                    |  |
| ·<br>Number:<br>Projec                                   | Date:                      | Revision: |                                                 |  |
|                                                          | 31 PIER                    | SON A     | AVE                                             |  |
| Client                                                   | :                          |           |                                                 |  |
|                                                          | ect:<br>ARCHITE<br>ERIOR D |           | L &                                             |  |
|                                                          |                            |           | 50 E Ridgewood Ave, #190<br>Ridgewood, NJ 07450 |  |
|                                                          |                            |           |                                                 |  |
| DWG TITLE:                                               |                            |           |                                                 |  |
| PROPOSED FLOOR<br>PLANS                                  |                            |           |                                                 |  |
|                                                          |                            | NS        |                                                 |  |
|                                                          | PLA                        | NS        | DATE: 03/17/2023                                |  |
|                                                          | PLA                        |           | DATE: 03/17/2023<br>PROJECT #:                  |  |
|                                                          | PLA                        | NS        |                                                 |  |
| SEAL & S                                                 | PLA                        |           | PROJECT #:<br>SCALE:<br>A-104                   |  |