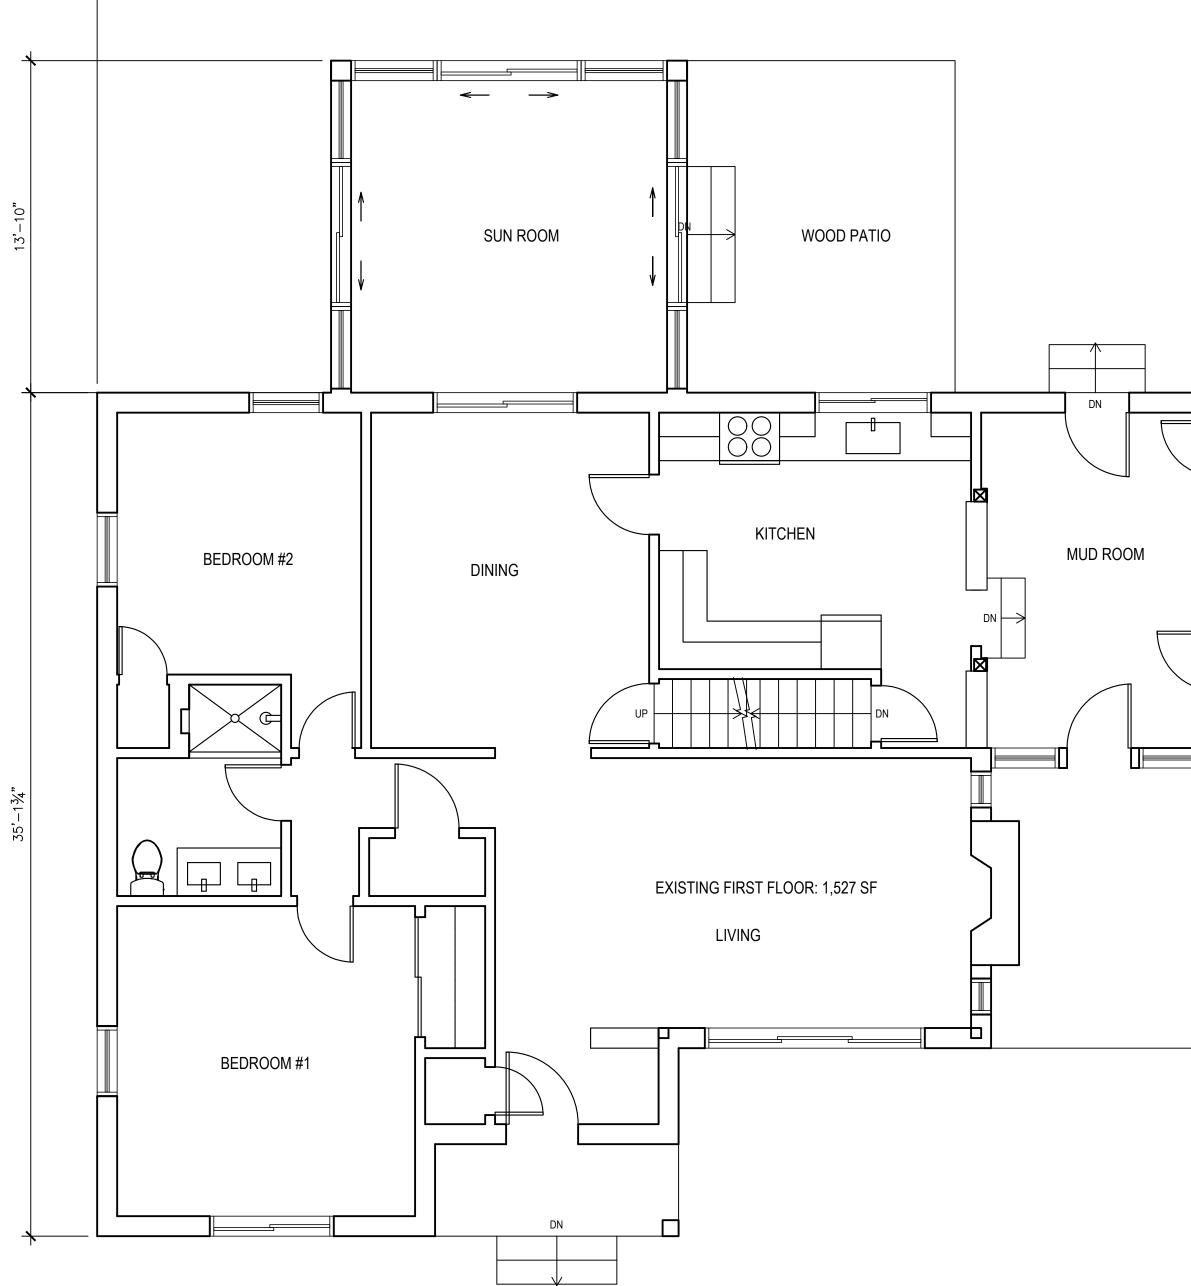

### PROPOSED BUILDING AREA

| CELLAR LEVEL <sup>İ</sup> | 2,031 SQ. FT |
|---------------------------|--------------|
| FIRST FLOOR               | 2,185 SQ. FT |
| SECOND FLOOR              | 1,938 SQ. FT |
| TOTAL                     | 4,123 SQ. FT |
|                           |              |