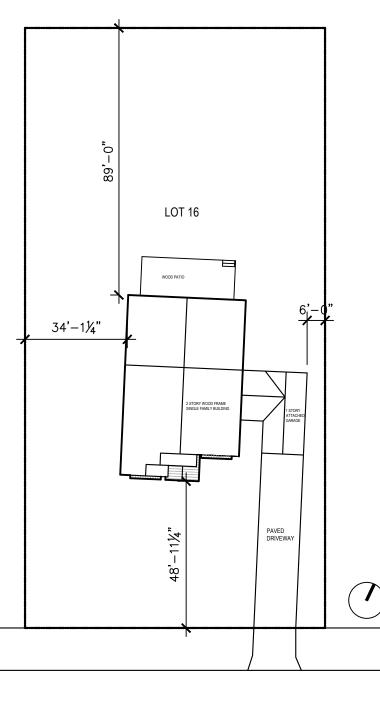

### 

| ZUNING CUMPLIANCE SCHEDULE |                                                  |                       |                 |                |  |  |
|----------------------------|--------------------------------------------------|-----------------------|-----------------|----------------|--|--|
| ZONE: R-20                 |                                                  |                       |                 |                |  |  |
| ITEM                       | REQUIREMENTS                                     | EXISTING              | PROPOSED        | VARIANCE REQ'D |  |  |
| LOT AREA                   | 20,000 SF MIN                                    | 20,000 SF / 0.46 ACRE | NO CHANGE       | NO             |  |  |
| LOT WIDTH                  | 100 FT MIN                                       | 100 FT                | NO CHANGE       | NO             |  |  |
| FRONT YARD                 | 40 FT MIN                                        | 49 FT                 | NO CHANGE       | NO             |  |  |
| MIN SIDE YARD              | 15 FT MIN                                        | 6 FT + 34.1 FT        | NO CHANGE       | NO             |  |  |
| REAR YARD                  | 30 FT MIN                                        | APPROX 100 FT         | 89 FT           | NO             |  |  |
| MAX FAR                    | 13% MAX                                          | 7.6%                  | 20.6%           | YES            |  |  |
| MAX HEIGHT                 | 2 <sup>1</sup> / <sub>2</sub> STORY OR 35 FT MAX | APPROX 13.5 FT        | 2 STORY / 26 FT | NO             |  |  |
| MAX IMPROVEMENT COVERAGE   | 20%                                              | 18%                   | 20%             | NO             |  |  |

### PROPOSED BUILDING AREA

| CELLAR LEVEL <sup>İ</sup> | 2,031 SQ. FT |
|---------------------------|--------------|
| FIRST FLOOR               | 2,185 SQ. FT |
| SECOND FLOOR              | 1,938 SQ. FT |
| TOTAL                     | 4,123 SQ. FT |
|                           |              |