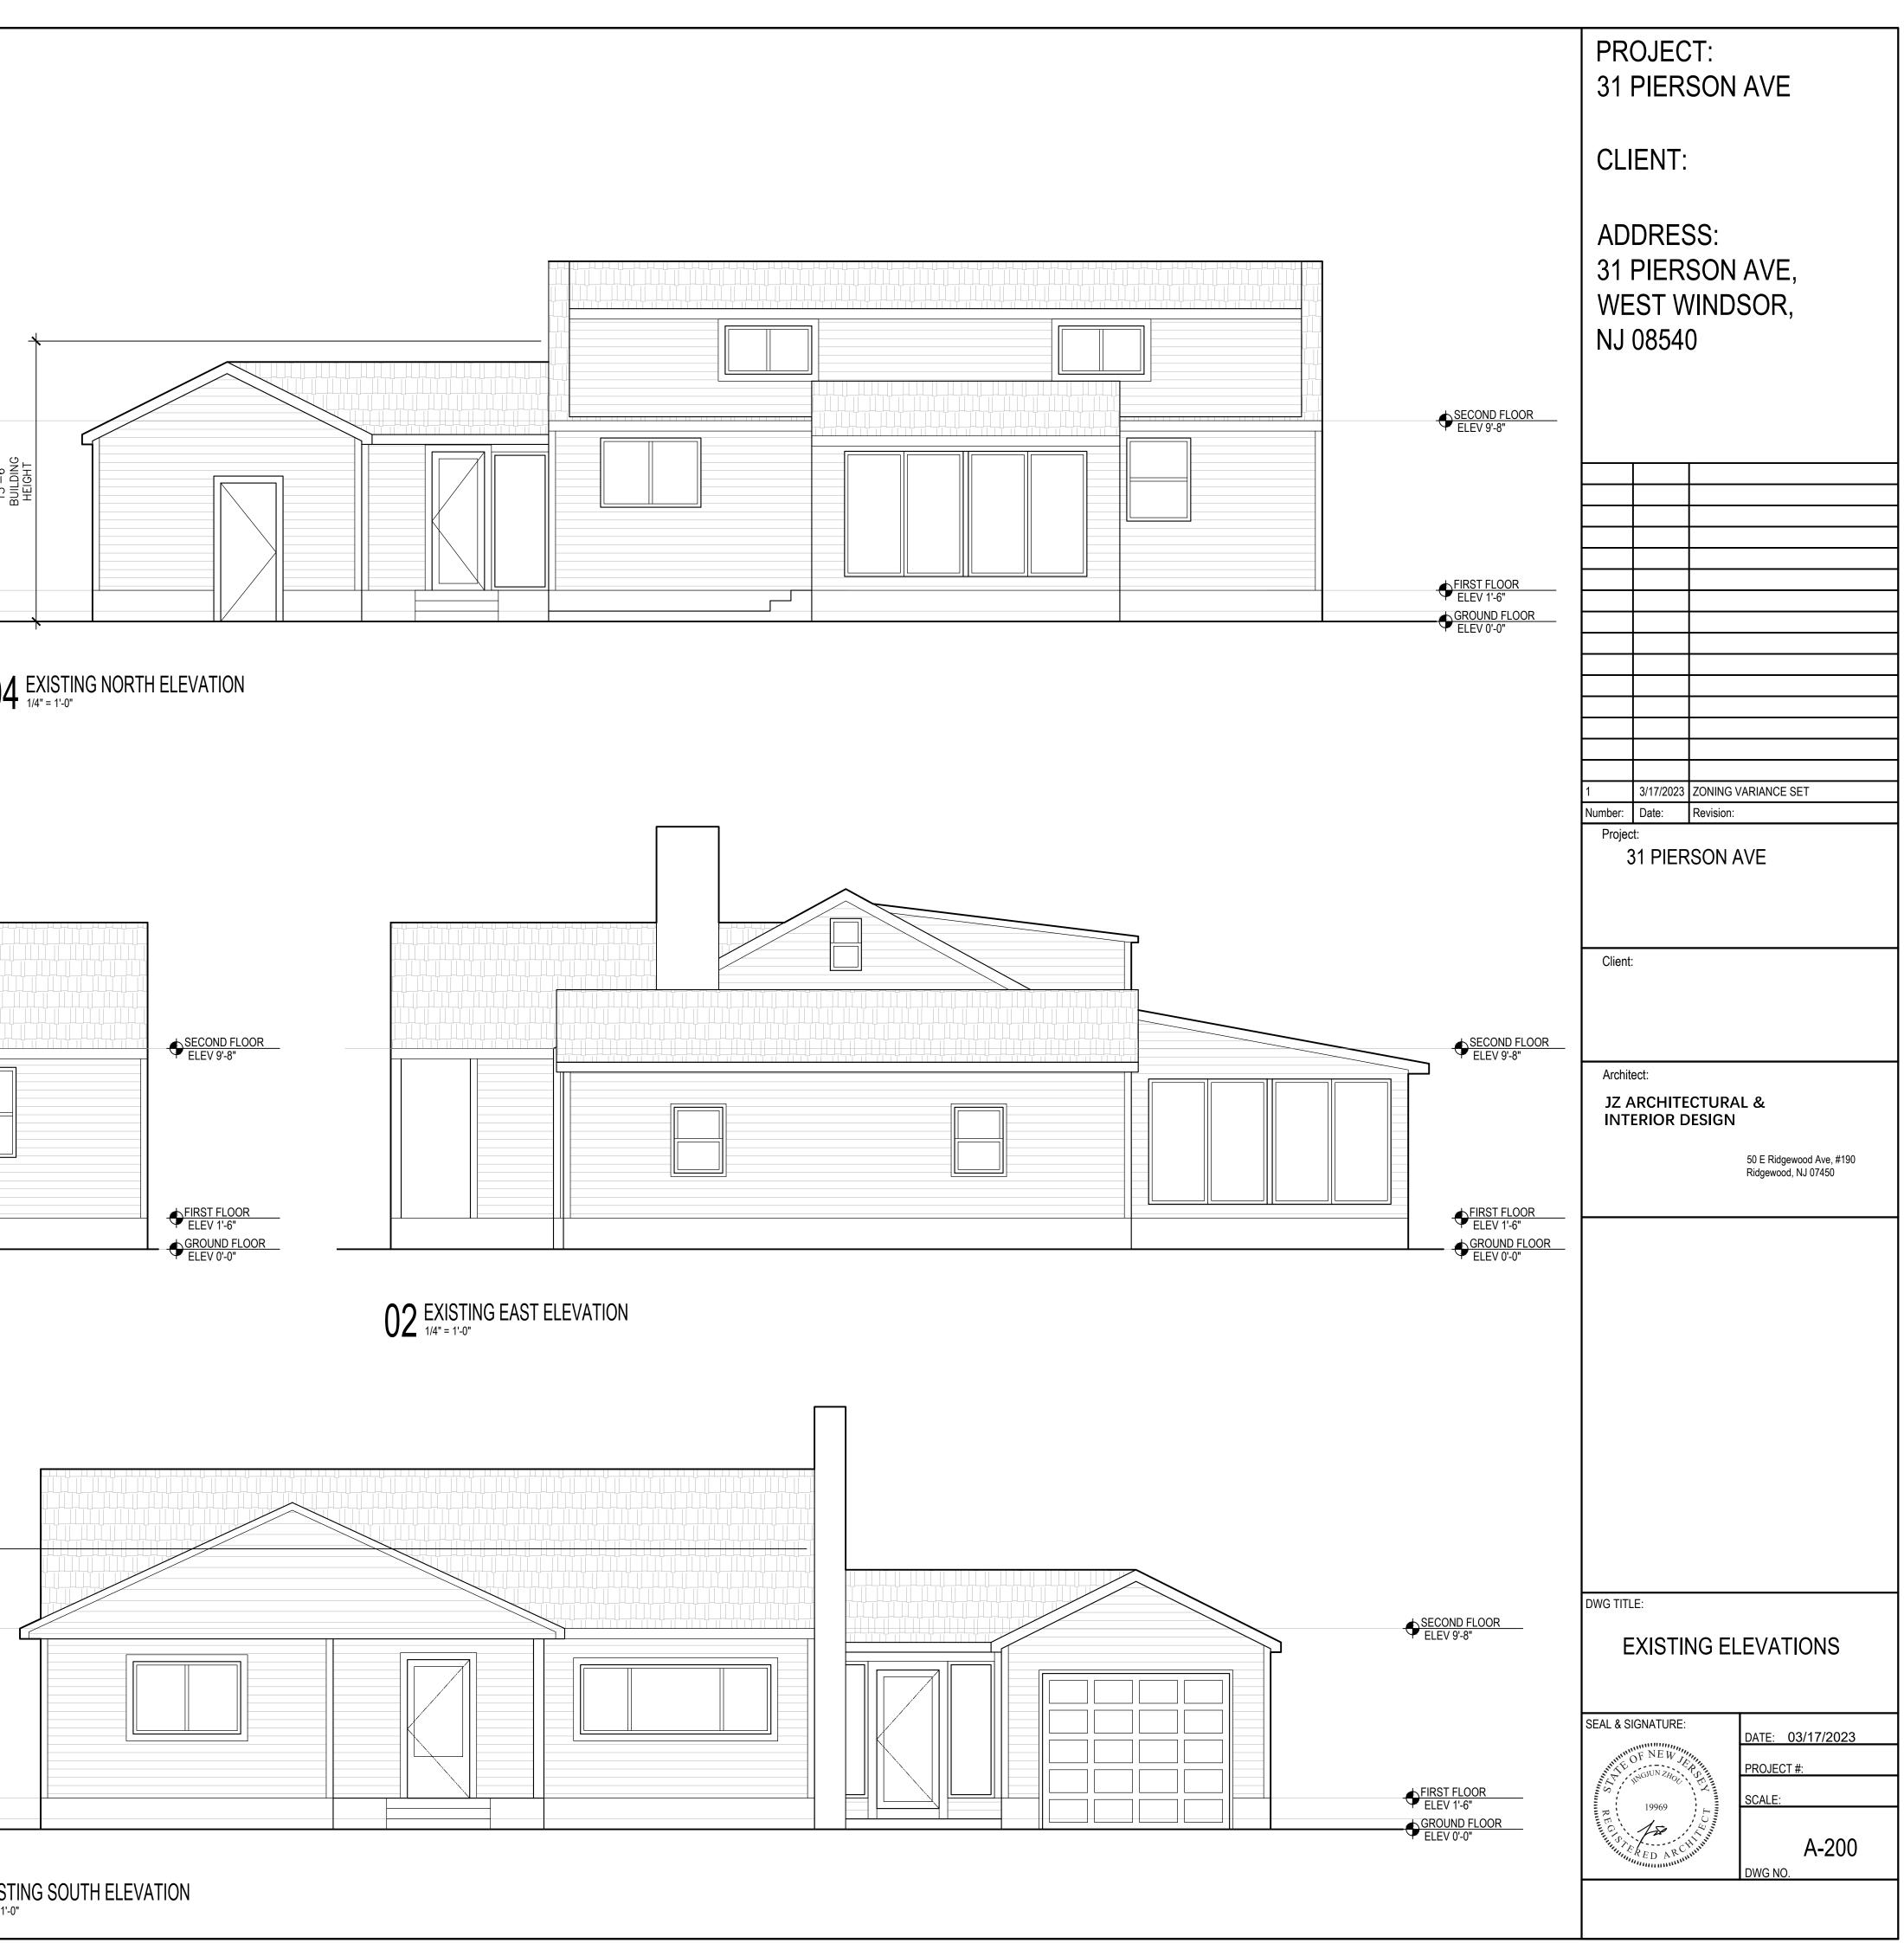

### 

| ZUNING CUMPLIANCE SCHEDULE |                                                  |                       |                 |                |  |  |
|----------------------------|--------------------------------------------------|-----------------------|-----------------|----------------|--|--|
| ZONE: R-20                 |                                                  |                       |                 |                |  |  |
| ITEM                       | REQUIREMENTS                                     | EXISTING              | PROPOSED        | VARIANCE REQ'D |  |  |
| LOT AREA                   | 20,000 SF MIN                                    | 20,000 SF / 0.46 ACRE | NO CHANGE       | NO             |  |  |
| LOT WIDTH                  | 100 FT MIN                                       | 100 FT                | NO CHANGE       | NO             |  |  |
| FRONT YARD                 | 40 FT MIN                                        | 49 FT                 | NO CHANGE       | NO             |  |  |
| MIN SIDE YARD              | 15 FT MIN                                        | 6 FT + 34.1 FT        | NO CHANGE       | NO             |  |  |
| REAR YARD                  | 30 FT MIN                                        | APPROX 100 FT         | 89 FT           | NO             |  |  |
| MAX FAR                    | 13% MAX                                          | 7.6%                  | 20.6%           | YES            |  |  |
| MAX HEIGHT                 | 2 <sup>1</sup> / <sub>2</sub> STORY OR 35 FT MAX | APPROX 13.5 FT        | 2 STORY / 26 FT | NO             |  |  |
| MAX IMPROVEMENT COVERAGE   | 20%                                              | 18%                   | 20%             | NO             |  |  |