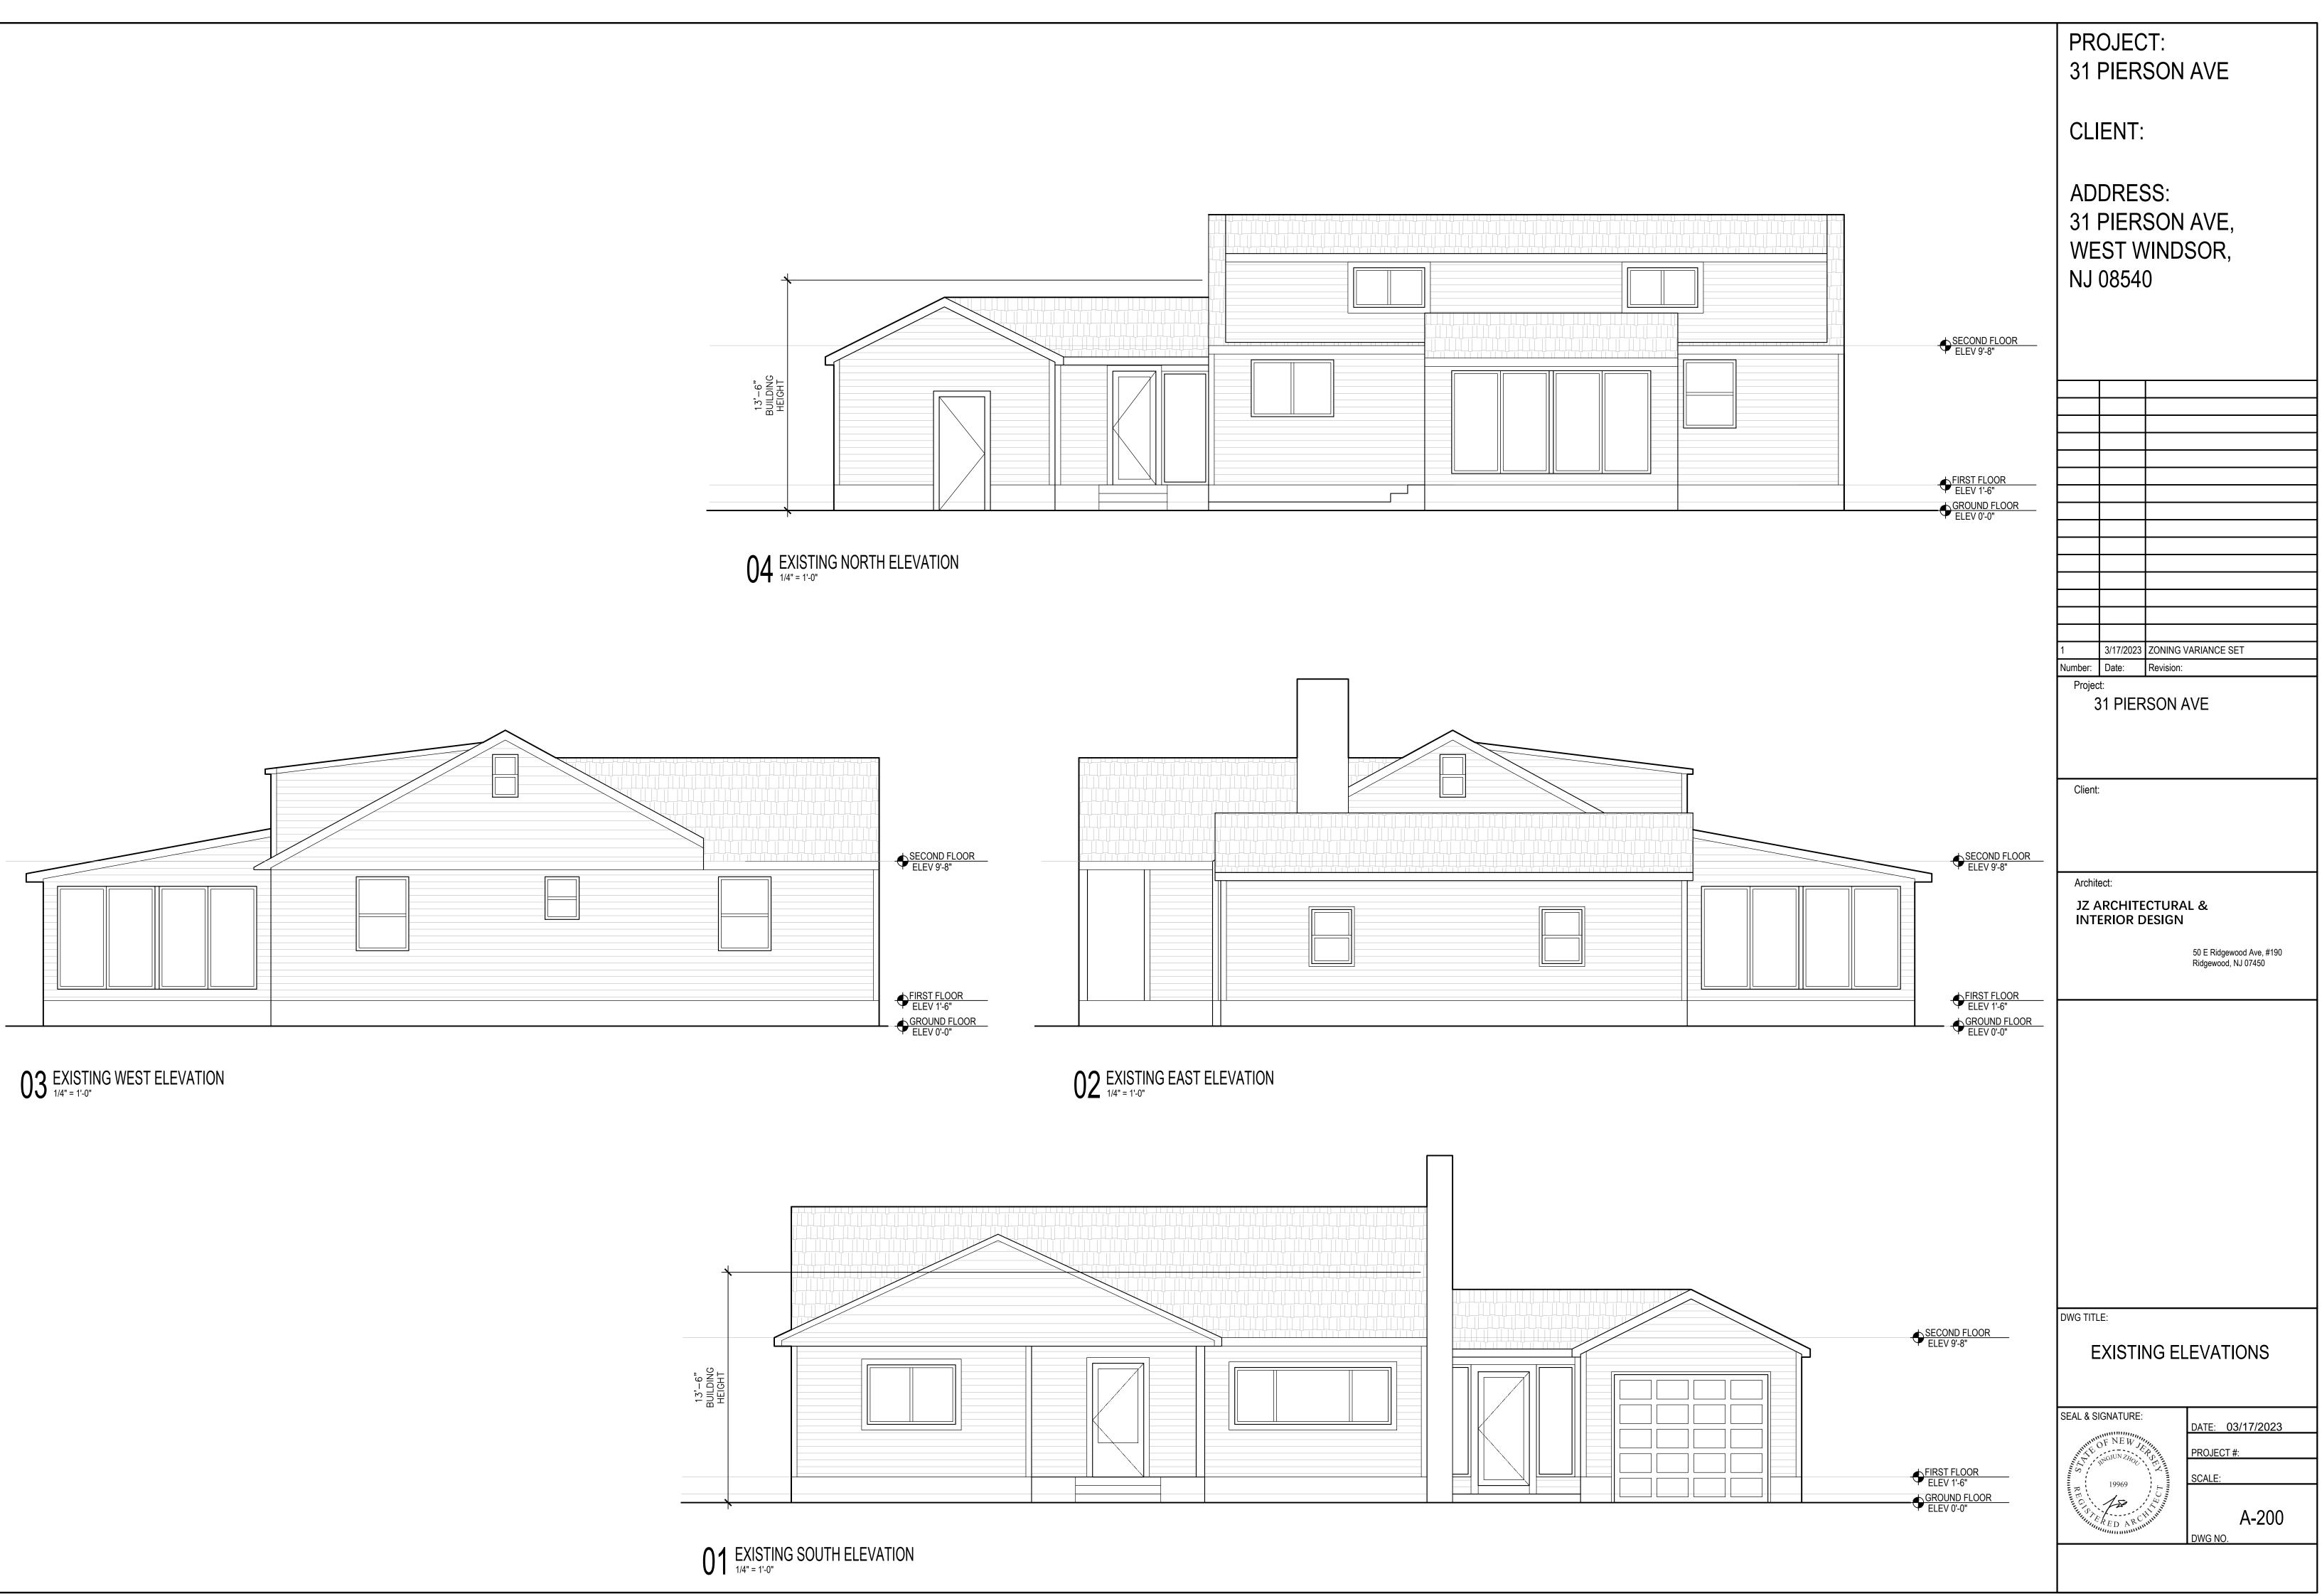

### 

| ZUNING CUMPLIANCE SCHEDULE |                                                  |                       |                 |                |  |  |
|----------------------------|--------------------------------------------------|-----------------------|-----------------|----------------|--|--|
| ZONE: R-20                 |                                                  |                       |                 |                |  |  |
| ITEM                       | REQUIREMENTS                                     | EXISTING              | PROPOSED        | VARIANCE REQ'D |  |  |
| LOT AREA                   | 20,000 SF MIN                                    | 20,000 SF / 0.46 ACRE | NO CHANGE       | NO             |  |  |
| LOT WIDTH                  | 100 FT MIN                                       | 100 FT                | NO CHANGE       | NO             |  |  |
| FRONT YARD                 | 40 FT MIN                                        | 49 FT                 | NO CHANGE       | NO             |  |  |
| MIN SIDE YARD              | 15 FT MIN                                        | 6 FT + 34.1 FT        | NO CHANGE       | NO             |  |  |
| REAR YARD                  | 30 FT MIN                                        | APPROX 100 FT         | 89 FT           | NO             |  |  |
| MAX FAR                    | 13% MAX                                          | 7.6%                  | 20.6%           | YES            |  |  |
| MAX HEIGHT                 | 2 <sup>1</sup> / <sub>2</sub> STORY OR 35 FT MAX | APPROX 13.5 FT        | 2 STORY / 26 FT | NO             |  |  |
| MAX IMPROVEMENT COVERAGE   | 20%                                              | 18%                   | 20%             | NO             |  |  |