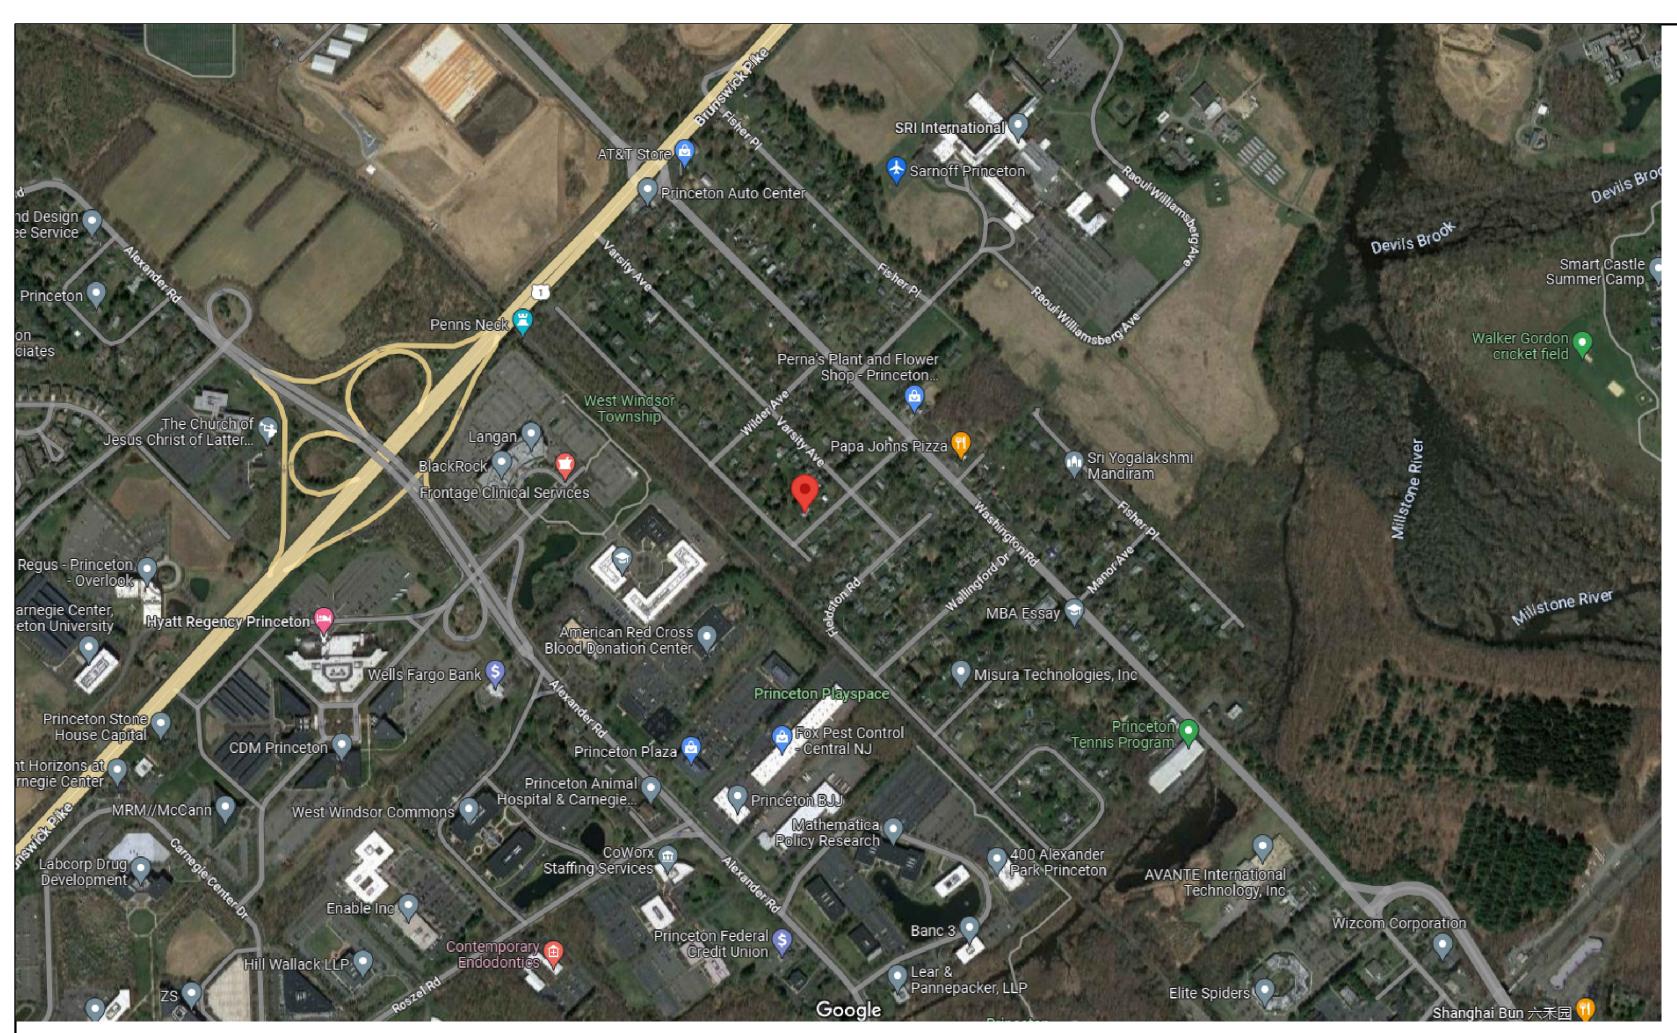

### **EXISTING SITE PHOTOS**

DATE: 03/17/2023 PROJECT #:

<sub>DWG NO.</sub> A-001

AERIAL MAP

| PROJECT:<br>  31 PIERSON                        |                                                                                                           |  |  |  |  |
|-------------------------------------------------|-----------------------------------------------------------------------------------------------------------|--|--|--|--|
| 21 DIEDON                                       |                                                                                                           |  |  |  |  |
|                                                 | N AVE                                                                                                     |  |  |  |  |
|                                                 |                                                                                                           |  |  |  |  |
|                                                 |                                                                                                           |  |  |  |  |
| CLIENT:                                         |                                                                                                           |  |  |  |  |
|                                                 |                                                                                                           |  |  |  |  |
|                                                 |                                                                                                           |  |  |  |  |
| ADDRESS:                                        |                                                                                                           |  |  |  |  |
| 31 PIERSON                                      | NAVE,                                                                                                     |  |  |  |  |
| WEST WIND                                       | ·                                                                                                         |  |  |  |  |
|                                                 |                                                                                                           |  |  |  |  |
| NJ 08540                                        |                                                                                                           |  |  |  |  |
|                                                 |                                                                                                           |  |  |  |  |
|                                                 |                                                                                                           |  |  |  |  |
|                                                 |                                                                                                           |  |  |  |  |
|                                                 |                                                                                                           |  |  |  |  |
|                                                 |                                                                                                           |  |  |  |  |
|                                                 |                                                                                                           |  |  |  |  |
|                                                 |                                                                                                           |  |  |  |  |
|                                                 |                                                                                                           |  |  |  |  |
|                                                 |                                                                                                           |  |  |  |  |
|                                                 |                                                                                                           |  |  |  |  |
|                                                 |                                                                                                           |  |  |  |  |
|                                                 |                                                                                                           |  |  |  |  |
|                                                 |                                                                                                           |  |  |  |  |
|                                                 |                                                                                                           |  |  |  |  |
|                                                 |                                                                                                           |  |  |  |  |
|                                                 |                                                                                                           |  |  |  |  |
| 1 3/17/2023 ZONING                              |                                                                                                           |  |  |  |  |
| Number: Date: Revision                          |                                                                                                           |  |  |  |  |
| Project:                                        |                                                                                                           |  |  |  |  |
| 31 PIERSON                                      | AVE                                                                                                       |  |  |  |  |
|                                                 |                                                                                                           |  |  |  |  |
|                                                 |                                                                                                           |  |  |  |  |
|                                                 |                                                                                                           |  |  |  |  |
| Client:                                         |                                                                                                           |  |  |  |  |
|                                                 |                                                                                                           |  |  |  |  |
|                                                 |                                                                                                           |  |  |  |  |
|                                                 |                                                                                                           |  |  |  |  |
|                                                 |                                                                                                           |  |  |  |  |
| Architect                                       |                                                                                                           |  |  |  |  |
| Architect:                                      | A1 0                                                                                                      |  |  |  |  |
| Architect:<br>JZ ARCHITECTUR<br>INTERIOR DESIGN |                                                                                                           |  |  |  |  |
| JZ ARCHITECTUR                                  |                                                                                                           |  |  |  |  |
| JZ ARCHITECTUR                                  | N<br>50 E Ridgewood Ave, #190                                                                             |  |  |  |  |
| JZ ARCHITECTUR                                  | N                                                                                                         |  |  |  |  |
| JZ ARCHITECTUR                                  | N<br>50 E Ridgewood Ave, #190                                                                             |  |  |  |  |
| JZ ARCHITECTUR                                  | N<br>50 E Ridgewood Ave, #190                                                                             |  |  |  |  |
| JZ ARCHITECTUR                                  | N<br>50 E Ridgewood Ave, #190                                                                             |  |  |  |  |
| JZ ARCHITECTUR                                  | N<br>50 E Ridgewood Ave, #190                                                                             |  |  |  |  |
| JZ ARCHITECTUR                                  | N<br>50 E Ridgewood Ave, #190                                                                             |  |  |  |  |
| JZ ARCHITECTUR                                  | N<br>50 E Ridgewood Ave, #190                                                                             |  |  |  |  |
| JZ ARCHITECTUR                                  | N<br>50 E Ridgewood Ave, #190                                                                             |  |  |  |  |
| JZ ARCHITECTUR                                  | N<br>50 E Ridgewood Ave, #190                                                                             |  |  |  |  |
| JZ ARCHITECTUR                                  | N<br>50 E Ridgewood Ave, #190                                                                             |  |  |  |  |
| JZ ARCHITECTUR                                  | N<br>50 E Ridgewood Ave, #190                                                                             |  |  |  |  |
| JZ ARCHITECTUR                                  | N<br>50 E Ridgewood Ave, #190                                                                             |  |  |  |  |
| JZ ARCHITECTUR                                  | N<br>50 E Ridgewood Ave, #190                                                                             |  |  |  |  |
| JZ ARCHITECTUR                                  | N<br>50 E Ridgewood Ave, #190                                                                             |  |  |  |  |
| JZ ARCHITECTUR                                  | N<br>50 E Ridgewood Ave, #190                                                                             |  |  |  |  |
| JZ ARCHITECTUR                                  | N<br>50 E Ridgewood Ave, #190                                                                             |  |  |  |  |
| JZ ARCHITECTUR<br>INTERIOR DESIGN               | N<br>50 E Ridgewood Ave, #190                                                                             |  |  |  |  |
| JZ ARCHITECTUR                                  | N<br>50 E Ridgewood Ave, #190                                                                             |  |  |  |  |
| JZ ARCHITECTUR<br>INTERIOR DESIGN               | N<br>50 E Ridgewood Ave, #190                                                                             |  |  |  |  |
| JZ ARCHITECTUR<br>INTERIOR DESIGN               | N<br>50 E Ridgewood Ave, #190<br>Ridgewood, NJ 07450                                                      |  |  |  |  |
| JZ ARCHITECTUR<br>INTERIOR DESIGN               | N<br>50 E Ridgewood Ave, #190<br>Ridgewood, NJ 07450                                                      |  |  |  |  |
| JZ ARCHITECTUR<br>INTERIOR DESIGN               | N<br>50 E Ridgewood Ave, #190<br>Ridgewood, NJ 07450                                                      |  |  |  |  |
| JZ ARCHITECTUR<br>INTERIOR DESIGN               | N<br>50 E Ridgewood Ave, #190<br>Ridgewood, NJ 07450                                                      |  |  |  |  |
| JZ ARCHITECTUR<br>INTERIOR DESIGN               | N 50 E Ridgewood Ave, #190<br>Ridgewood, NJ 07450                                                         |  |  |  |  |
| JZ ARCHITECTUR<br>INTERIOR DESIGN               | N 50 E Ridgewood Ave, #190<br>Ridgewood, NJ 07450                                                         |  |  |  |  |
| JZ ARCHITECTUR<br>INTERIOR DESIGN               | N 50 E Ridgewood Ave, #190<br>Ridgewood, NJ 07450                                                         |  |  |  |  |
| JZ ARCHITECTUR<br>INTERIOR DESIGN               | N 50 E Ridgewood Ave, #190<br>Ridgewood, NJ 07450                                                         |  |  |  |  |
| JZ ARCHITECTUR<br>INTERIOR DESIGN               | N<br>50 E Ridgewood Ave, #190<br>Ridgewood, NJ 07450<br>DATE: 03/17/2023<br>PROJECT #:<br>SCALE:<br>A 002 |  |  |  |  |
| JZ ARCHITECTUR<br>INTERIOR DESIGN               | N 50 E Ridgewood Ave, #190 Ridgewood, NJ 07450                                                            |  |  |  |  |
| JZ ARCHITECTUR<br>INTERIOR DESIGN               | N<br>50 E Ridgewood Ave, #190<br>Ridgewood, NJ 07450<br>DATE: 03/17/2023<br>PROJECT #:<br>SCALE:<br>A 002 |  |  |  |  |