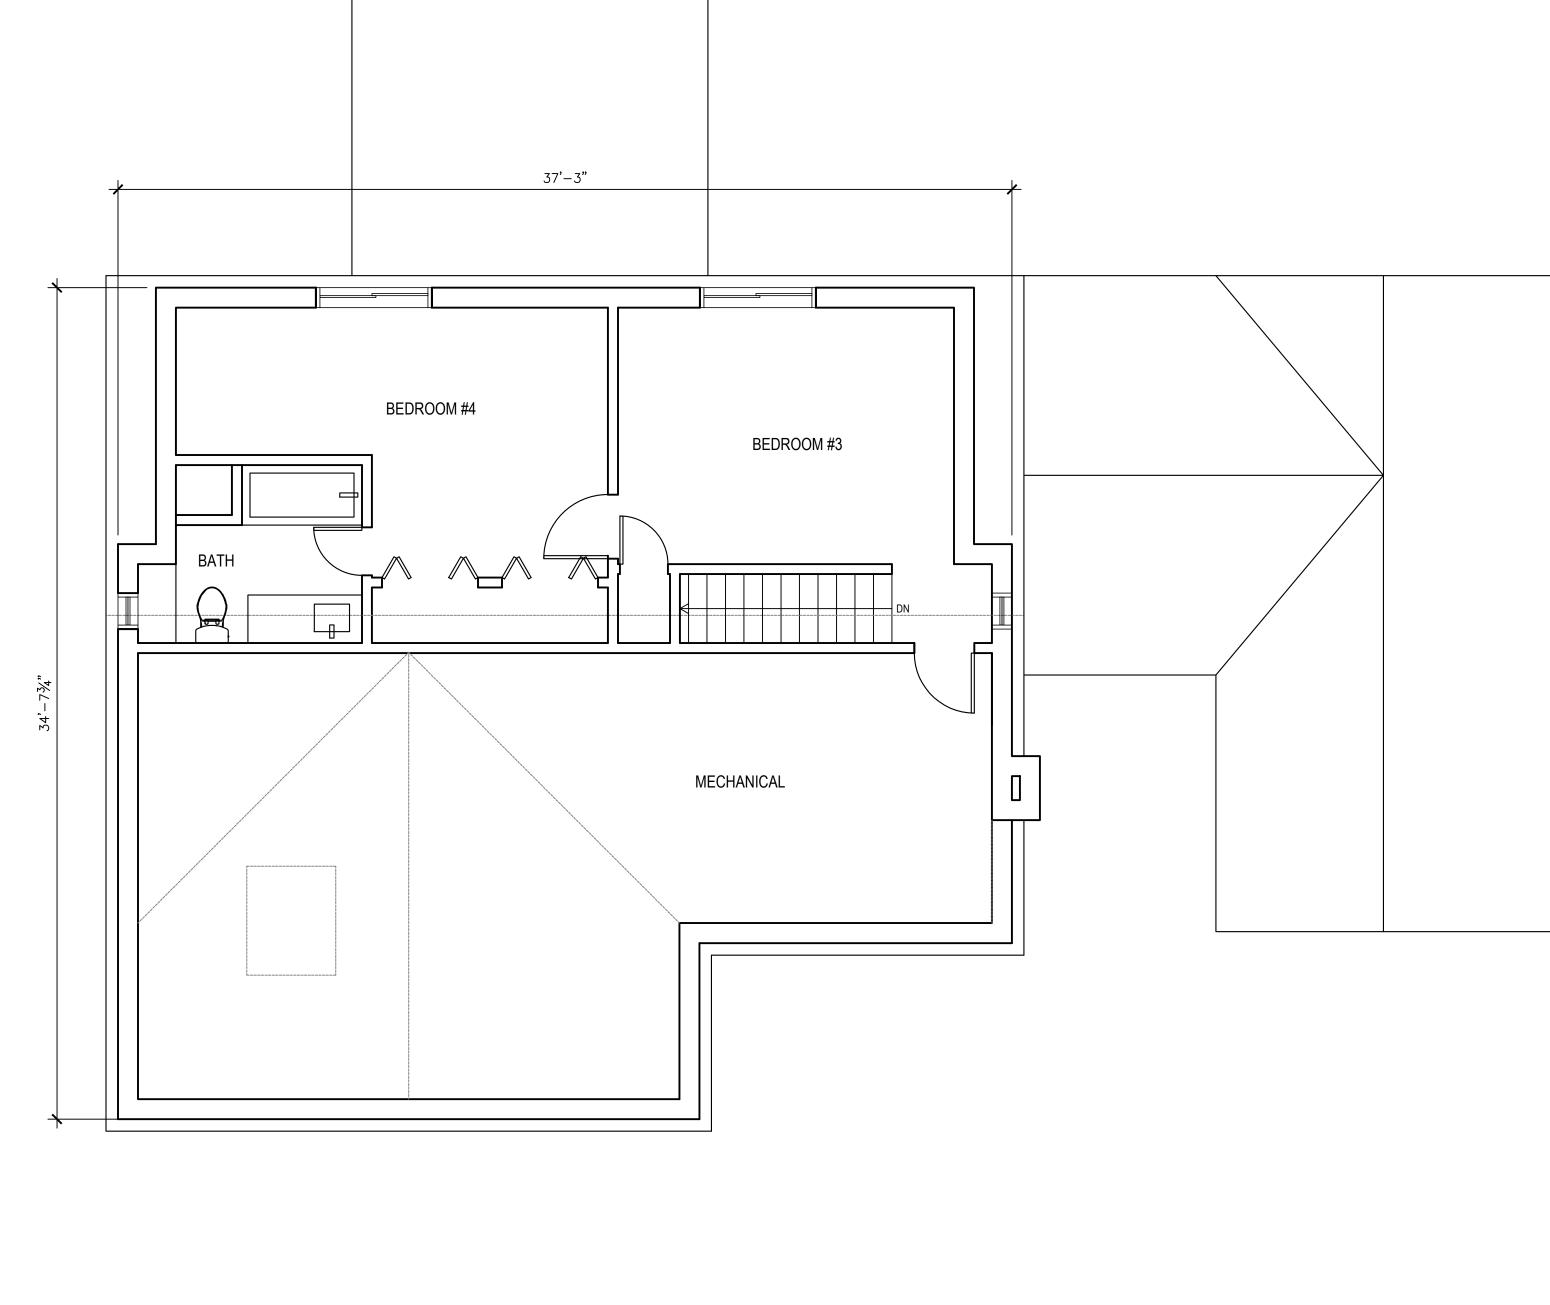

| INFINISHED BASEMENT |  |
|---------------------|--|
|                     |  |
|                     |  |
|                     |  |
|                     |  |
|                     |  |
|                     |  |

| PROJECT:<br>31 PIERSON AVE                               |                            |           |                                                 |  |
|----------------------------------------------------------|----------------------------|-----------|-------------------------------------------------|--|
| CLIENT:                                                  |                            |           |                                                 |  |
| ADDRESS:<br>31 PIERSON AVE,<br>WEST WINDSOR,<br>NJ 08540 |                            |           |                                                 |  |
|                                                          |                            |           |                                                 |  |
|                                                          |                            |           |                                                 |  |
|                                                          |                            |           |                                                 |  |
|                                                          |                            |           |                                                 |  |
|                                                          |                            |           |                                                 |  |
|                                                          |                            |           |                                                 |  |
|                                                          |                            |           |                                                 |  |
|                                                          |                            |           |                                                 |  |
| 1                                                        | 3/17/2023                  | ZONING    | /ARIANCE SET                                    |  |
| ·<br>Number:<br>Projec                                   | Date:                      | Revision: |                                                 |  |
|                                                          | 31 PIER                    | SON A     | AVE                                             |  |
| Client                                                   | :                          |           |                                                 |  |
|                                                          | ect:<br>ARCHITE<br>ERIOR D |           | L &                                             |  |
|                                                          |                            |           | 50 E Ridgewood Ave, #190<br>Ridgewood, NJ 07450 |  |
|                                                          |                            |           |                                                 |  |
| DWG TITLE:                                               |                            |           |                                                 |  |
| PROPOSED FLOOR<br>PLANS                                  |                            |           |                                                 |  |
|                                                          |                            | NS        |                                                 |  |
|                                                          | PLA                        | NS        | DATE: 03/17/2023                                |  |
|                                                          | PLA                        |           | DATE: 03/17/2023<br>PROJECT #:                  |  |
|                                                          | PLA                        | NS        |                                                 |  |
| SEAL & S                                                 | PLA                        |           | PROJECT #:<br>SCALE:<br>A-104                   |  |