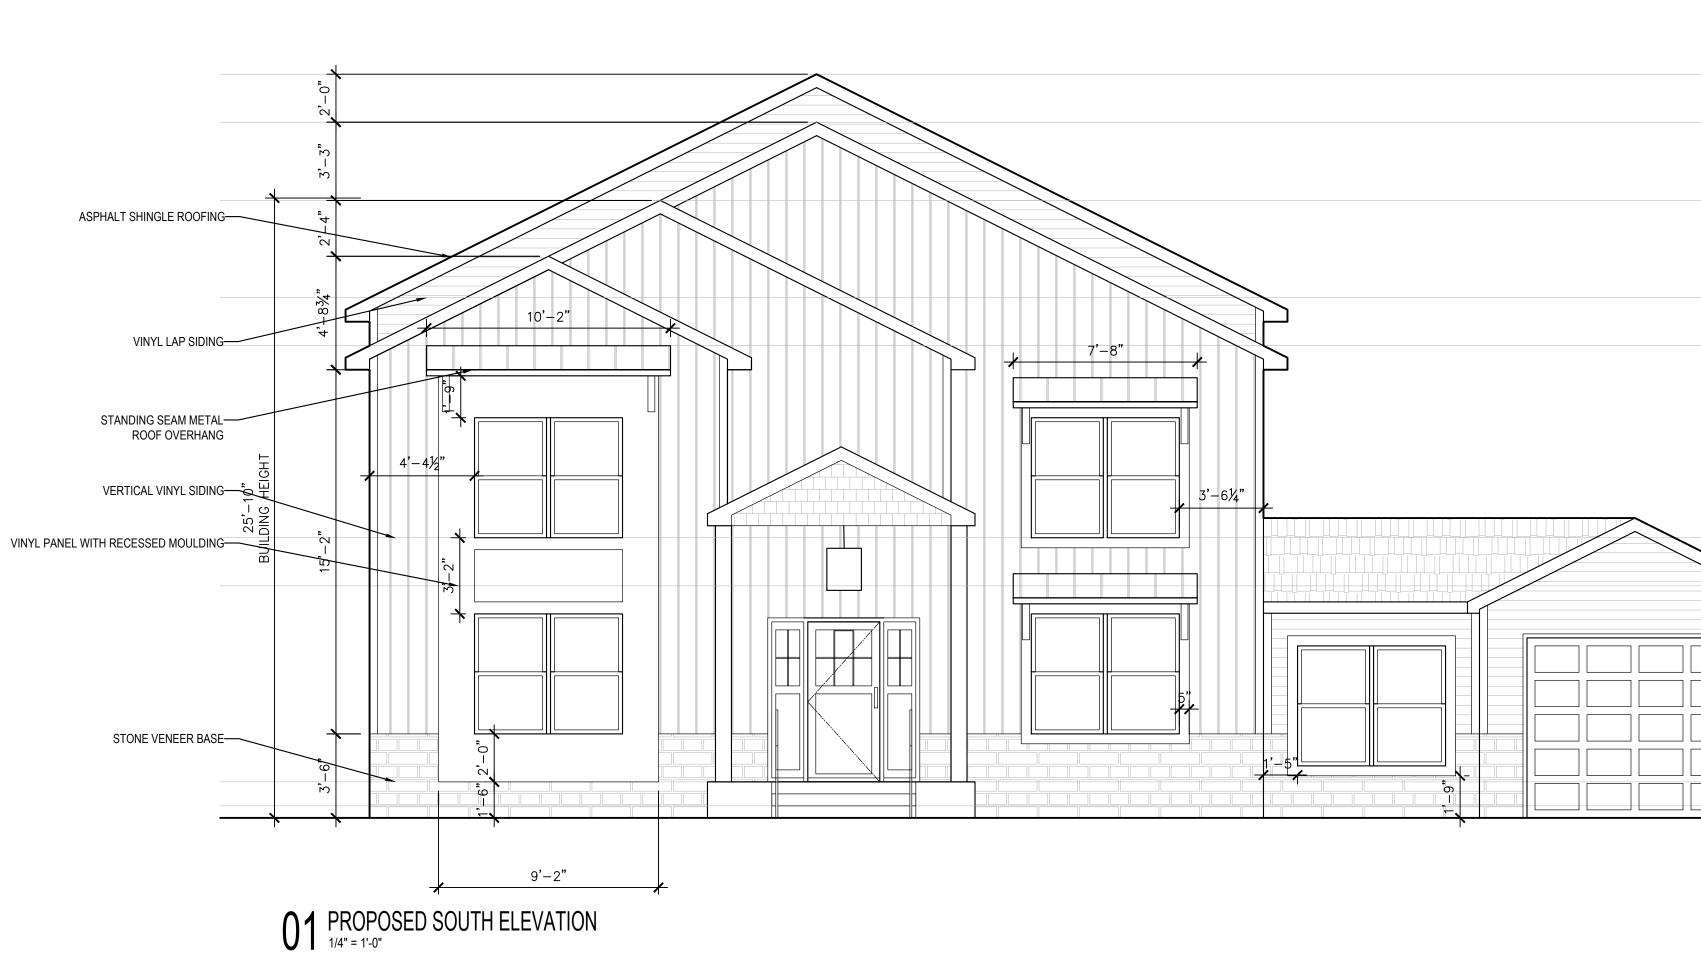

NJ 07450                                                                       |  |  |  |  |
| JZ ARCHITECTUR<br>INTERIOR DESIG | N<br>50 E Ridgewood Ave, #190<br>Ridgewood, NJ 07450                                                                       |  |  |  |  |
| JZ ARCHITECTUR<br>INTERIOR DESIG | N<br>50 E Ridgewood Ave, #190<br>Ridgewood, NJ 07450                                                                       |  |  |  |  |
| JZ ARCHITECTUR<br>INTERIOR DESIG | N<br>50 E Ridgewood Ave, #190<br>Ridgewood, NJ 07450<br>SED ROOF PLAN<br>DATE: 03/17/2023<br>PROJECT #:<br>SCALE:<br>A-106 |  |  |  |  |
| JZ ARCHITECTUR<br>INTERIOR DESIG | N<br>50 E Ridgewood Ave, #190<br>Ridgewood, NJ 07450<br>SED ROOF PLAN<br>DATE: 03/17/2023<br>PROJECT #:<br>SCALE:<br>A-106 |  |  |  |  |



















|         |                                                                                                                                                                                                                                                                 | PROJECT:<br>31 PIERSON AVE                                                                                                                                                                        |
|---------|-----------------------------------------------------------------------------------------------------------------------------------------------------------------------------------------------------------------------------------------------------------------|---------------------------------------------------------