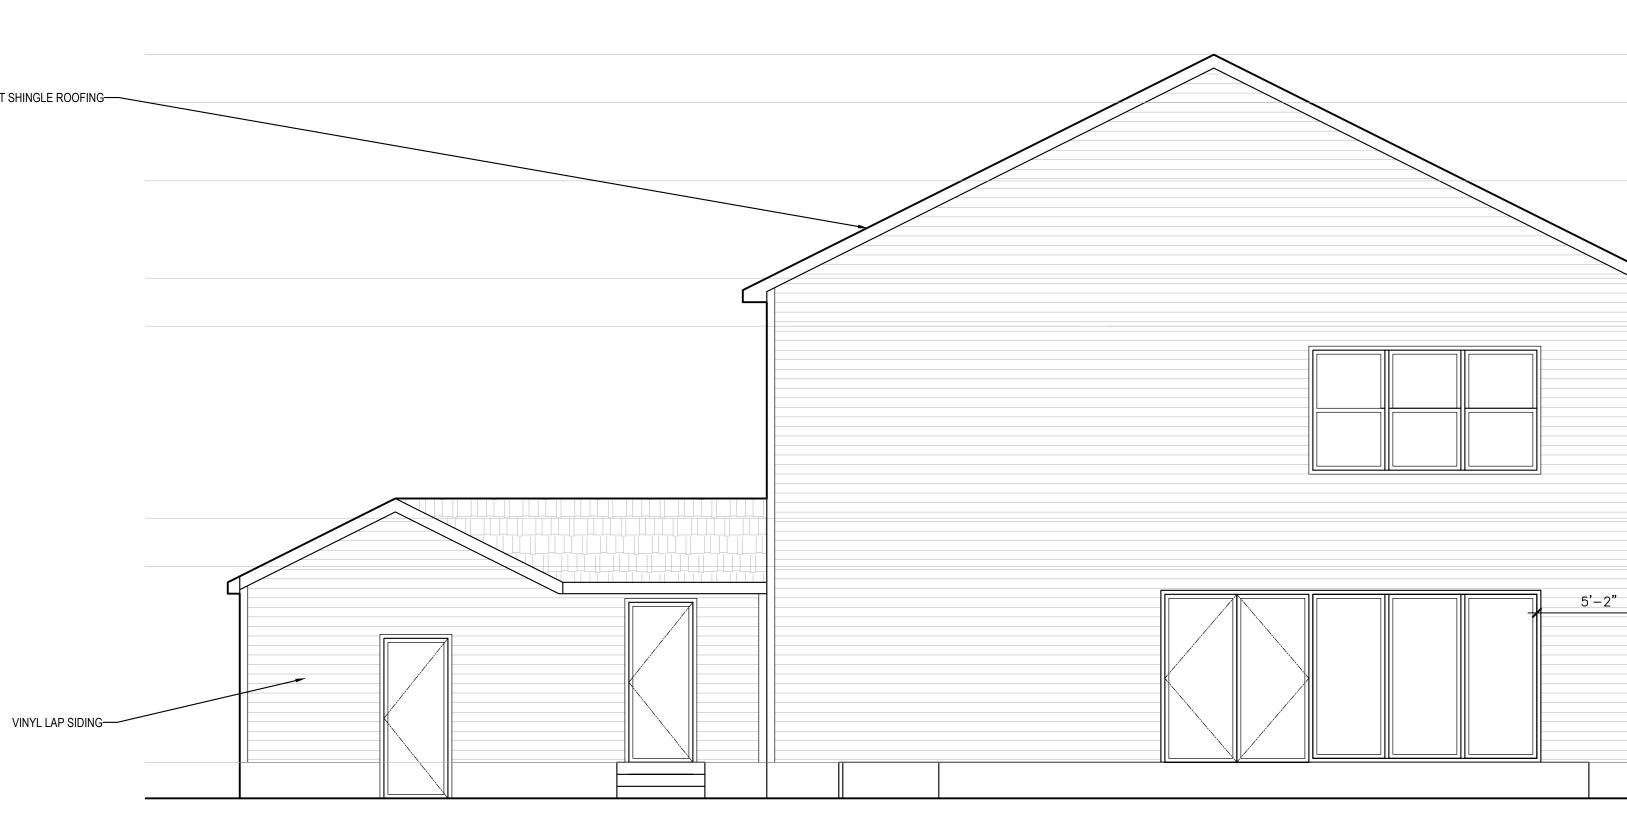

| DWG TITLE:<br>PROPOSED ELEVATIONS                                                                                                                                                                 |
|         | FIRST FLOOR<br>ELEV 1'-6"<br>GROUND FLOOR<br>ELEV 0'-0"                                                                                                                                                                                                         | SEAL & SIGNATURE:<br>DATE: 03/17/2023<br>PROJECT #:<br>19969<br>DATE: 03/17/2023<br>PROJECT #:<br>SCALE:<br>A-201<br>DWG NO.                                                                      |

## 01 PROPOSED WEST ELEVATION 1/4" = 1'-0"









ASPHALT SHINGLE ROOFING-

|                                                                                         | PROJECT:<br>31 PIERSON AVE                                                                                                                  |
|-----------------------------------------------------------------------------------------|---------------------------------------------------------------------------------------------------------------------------------------------|
| ELEV 30'-11 3/4"                                                                        | CLIENT:                                                                                                                                     |
| MID ROOF RIDGE<br>ELEV 28'-11 3/4"