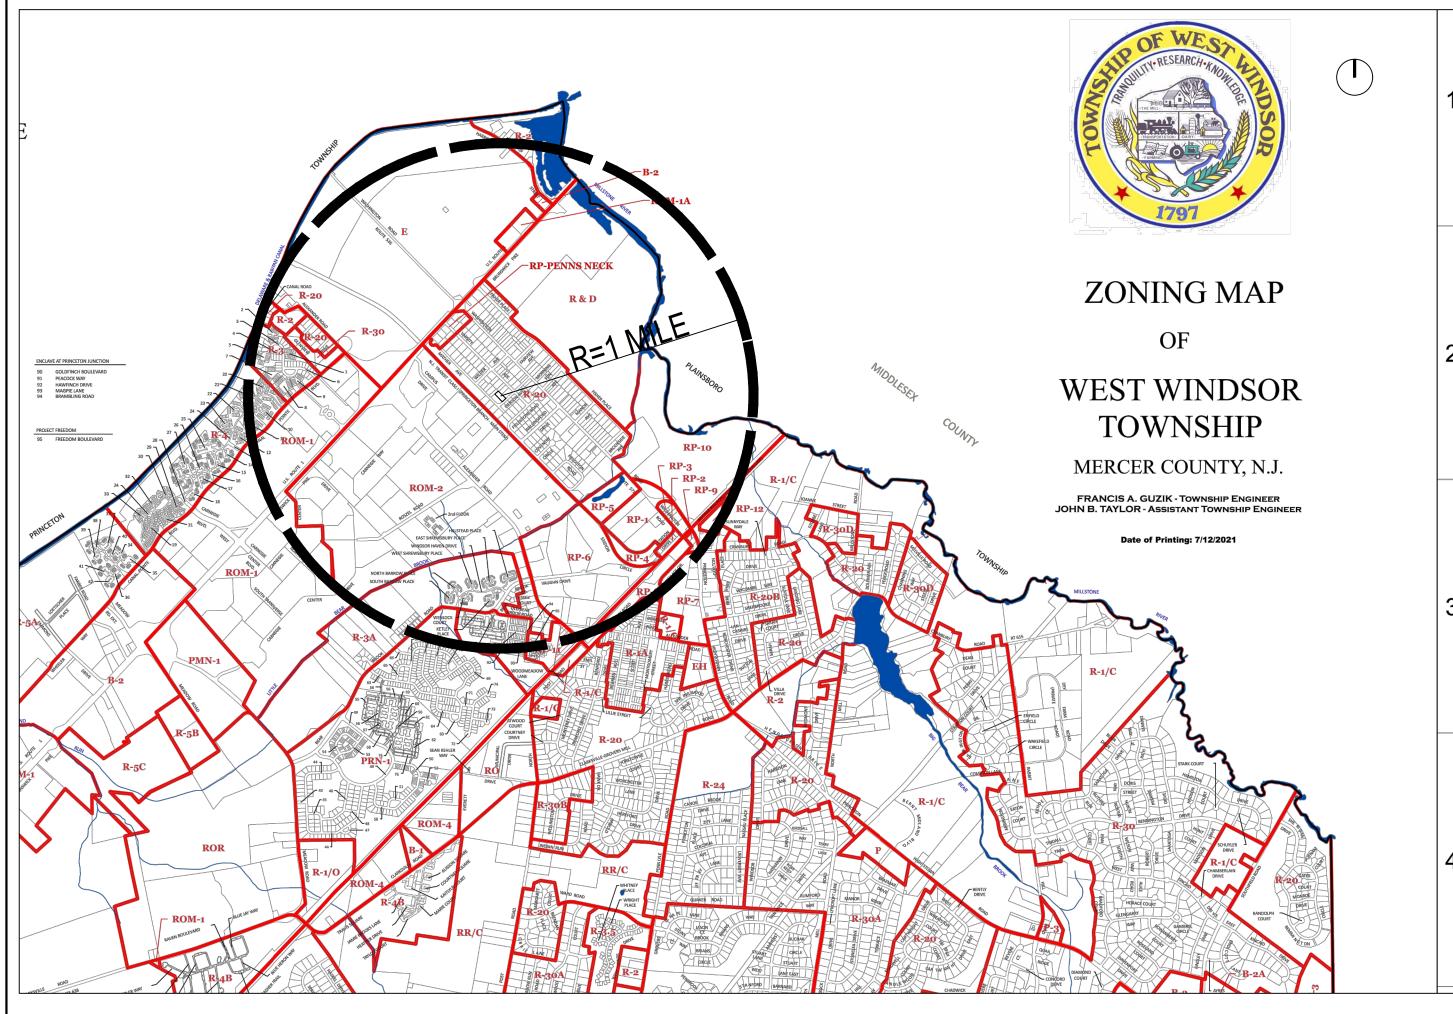

# SINGLE FAMILY HOUSE ADDITION 31 PIERSON AVE WEST WINDSOR TOWNSHIP BLOCK 91, LOT 16

KEY MAP

PROJECT SCOPE SINGLE FAMILY HOUSE ADDITION AND INTERIOR ALTERATION