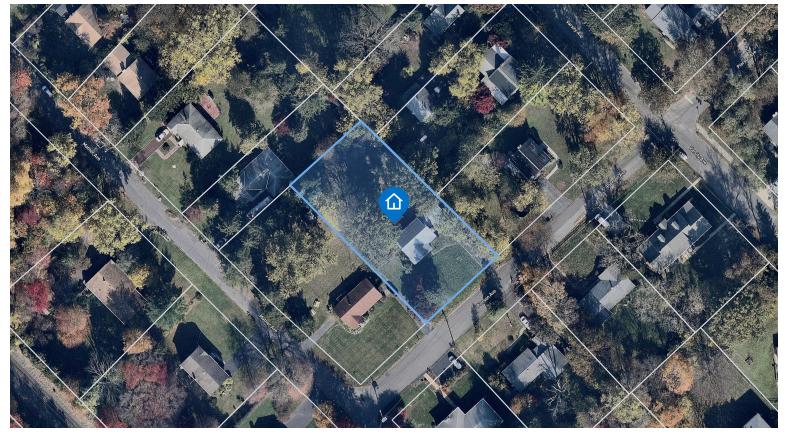

#### **Location Information**

| County             | Mercer          | Lot Acres | 0.4589      | Class 4 Code     | 0        |
|--------------------|-----------------|-----------|-------------|------------------|----------|
| Municipality       | West Windsor    | Lot Sq Ft | 19,989.68   | Building Class   | 16       |
| Block / Lot / Qual | 91 / 16 /       | Land Use  | Residential | Building Desc    | 1SF & 1G |
| Additional Lots    |                 | Land Desc | 100X199.88  | Building Sq.Ft.  | 1831     |
| Census Code        | 340210043143013 | Zoning    | R20         | Year Constructed | 1954     |

### **Tax Map Overlay**

#### Tax Map