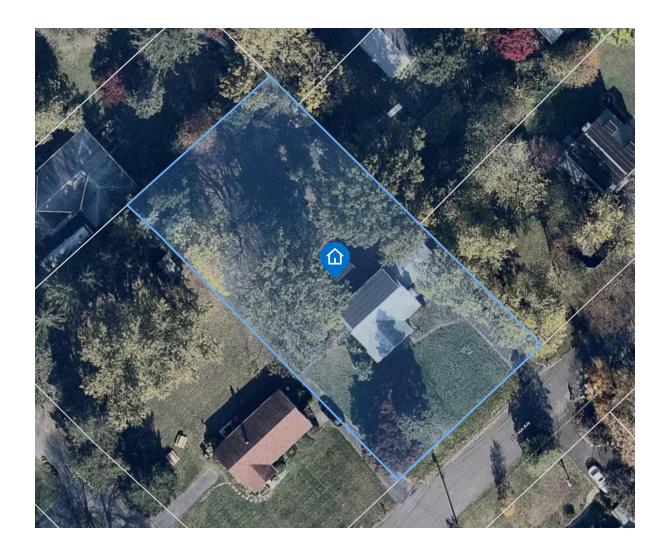

#### **Location Information**

| County             | Mercer          | Lot Acres | 0.4589      | Class 4 Code     | 0        |
|--------------------|-----------------|-----------|-------------|------------------|----------|
| Municipality       | West Windsor    | Lot Sq Ft | 19,989.68   | Building Class   | 16       |
| Block / Lot / Qual | 91 / 16 /       | Land Use  | Residential | Building Desc    | 1SF & 1G |
| Additional Lots    |                 | Land Desc | 100X199.88  | Building Sq.Ft.  | 1831     |
| Census Code        | 340210043143013 | Zoning    | R20         | Year Constructed | 1954     |