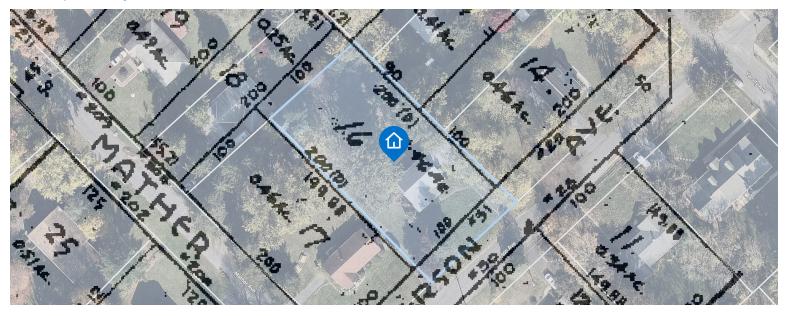

#### **Location Information**

| County             | Mercer          | Lot Acres | 0.4589      | Class 4 Code     | 0        |
|--------------------|-----------------|-----------|-------------|------------------|----------|
| Municipality       | West Windsor    | Lot Sq Ft | 19,989.68   | Building Class   | 16       |
| Block / Lot / Qual | 91 / 16 /       | Land Use  | Residential | Building Desc    | 1SF & 1G |
| Additional Lots    |                 | Land Desc | 100X199.88  | Building Sq.Ft.  | 1831     |
| Census Code        | 340210043143013 | Zoning    | R20         | Year Constructed | 1954     |

#### Last Market Sale

| Sale / Rec Date | 10/26/2012 - 11/14/2012 | Buyer Name      | SURENDRAN, PRAMOD ET UX | Seller Name BOYER, JE | EANNETTE M. ESTATE |
|-----------------|-------------------------|-----------------|-------------------------|-----------------------|--------------------|
| Sale Price      | \$303,500               | Buyer Street    | 525 CHERYL DRIVE        | Seller Street         | 60 RUTGERS AVE     |
| Price / Sq.Ft.  | \$165.76                | Buyer City, Sta | te ISELIN, NJ           | Seller City, State    | HAMILTON, NJ       |
| Book / Page     | 06159 / 00668           |                 |                         |                       |                    |
| Assessor Code   | 0                       |                 |                         |                       |                    |