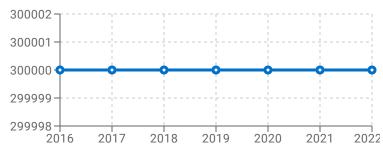

### **Assessment History**

### **Tax History**

| Tax Year | Total Tax  | Change (\$) | Change (%) | Land      | Improved  | Total     |
|----------|------------|-------------|------------|-----------|-----------|-----------|
| 2022     | \$8,640.00 | \$72        | 1%         | \$223,000 | \$77,000  | \$300,000 |
| 2021     | \$8,568.00 | \$156       | 2%         | \$223,000 | \$77,000  | \$300,000 |
| 2020     | \$8,412.00 | \$96        | 1%         | \$223,000 | \$77,000  | \$300,000 |
| 2019     | \$8,316.00 | \$78        | 1%         | \$223,000 | \$77,000  | \$300,000 |
| 2018     | \$8,238.00 | \$171       | 2%         | \$223,000 | \$77,000  | \$300,000 |
| 2017     | \$8,067.00 | \$174       | 2%         | \$223,000 | \$77,000  | \$300,000 |
| 2016     | \$7,893.00 | \$183       | 2%         | \$223,000 | \$77,000  | \$300,000 |
| 2015     | \$7,710.00 | \$90        | 1%         | \$223,000 | \$77,000  | \$300,000 |
| 2014     | \$7,620.00 | -\$1,084.5  | -12%       | \$223,000 | \$77,000  | \$300,000 |
| 2013     | \$8,704.50 | -\$707.39   | -8%        | \$223,000 | \$169,600 | \$392,600 |
| 2012     | \$9,411.89 | \$235.56    | 3%         | \$223,000 | \$169,600 | \$392,600 |
| 2011     | \$9,176.33 | \$439.72    | 5%         | \$223,000 | \$169,600 | \$392,600 |
| 2010     | \$8,736.61 | \$388.67    | 5%         | \$223,000 | \$169,600 | \$392,600 |
| 2009     | \$8,347.94 | \$345.54    | 4%         | \$223,000 | \$169,600 | \$392,600 |
| 2008     | \$8,002.40 | \$439.7     | 6%         | \$223,000 | \$169,600 | \$392,600 |
| 2007     | \$7,562.70 | \$314.1     | 4%         | \$223,000 | \$169,600 | \$392,600 |
| 2006     | \$7,248.60 | -\$24.5     | -0%        | \$223,000 | \$169,600 | \$392,600 |
| 2005     | \$7,273.10 | \$229.6     | 3%         | \$72,000  | \$104,600 | \$176,600 |
| 2004     | \$7,043.50 | \$35.3      | 1%         | \$72,000  | \$104,600 | \$176,600 |
| 2003     | \$7,008.20 | \$214.9     | 3%         | \$72,000  | \$104,600 | \$176,600 |
| 2002     | \$6,793.30 | \$515.1     | 8%         | \$72,000  | \$104,600 | \$176,600 |
| 2001     | \$6,278.20 | \$409.2     | 7%         | \$72,000  | \$104,600 | \$176,600 |
| 2000     | \$5,869.00 | \$197.2     | 3%         | \$72,000  | \$104,600 | \$176,600 |
| 1999     | \$5,671.80 | \$370.9     | 7%         | \$72,000  | \$104,600 | \$176,600 |
|          |            |             |            |           |           |           |