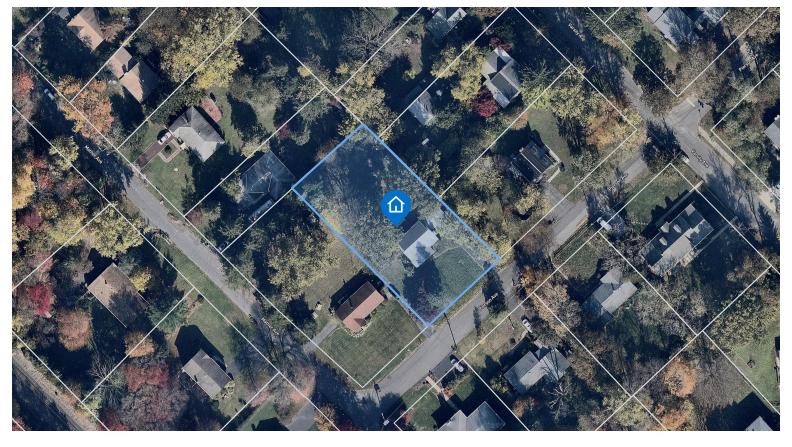

|                              |                                       |
| 80000              |            |                              | · · · · · · · · · · · · · · · · · · · |
|                    |            |                              | 1                                     |
|                    |            |                              |                                       |
|                    |            |                              |                                       |
|                    |            |                              | 0010100                               |

# Page 5 of 11

For property located at

31 Pierson Ave, Princeton, NJ 08540

## Property Records

APN: 13-00091-0000-00016-0000 Generation date: 04/06/2023

#### **FEMA Flood**



| Code | Code Description             | Area        | Panel #     | SFHA | FLOODWAY                          |
|------|------------------------------|-------------|-------------|------|-----------------------------------|
| Х    | AREA OF MINIMAL FLOOD HAZARD | 0.48 (100%) | 34021C0134F | No   | 😑 1% ANNUAL CHANGE FLOOD HAZARD   |
|      |                              |             |             |      | 😑 0.2% ANNUAL CHANCE FLOOD HAZARD |

#### Page 6 of 11

For property located at

31 Pierson Ave, Princeton, NJ 08540

### Property Records

APN: 13-00091-0000-00016-0000 Generation date: 04/06/2023

#### **DEP Wetlands**



#### Description

Area

This parcel does not appear to have any relations with DEP Wetlands

For property located at

31 Pierson Ave, Princeton, NJ 08540

### Propert