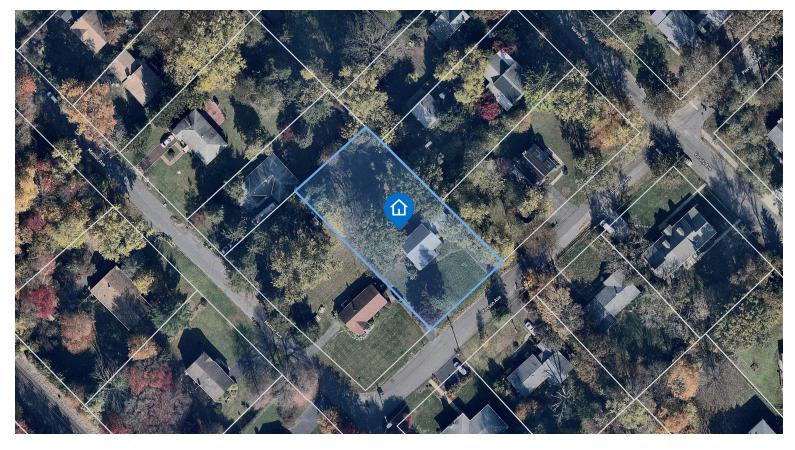

#### **Location Information**

| County             | Mercer          | Lot Acres | 0.4589      | Class 4 Code     | 0        |
|--------------------|-----------------|-----------|-------------|------------------|----------|
| Municipality       | West Windsor    | Lot Sq Ft | 19,989.68   | Building Class   | 16       |
| Block / Lot / Qual | 91 / 16 /       | Land Use  | Residential | Building Desc    | 1SF & 1G |
| Additional Lots    |                 | Land Desc | 100X199.88  | Building Sq.Ft.  | 1831     |
| Census Code        | 340210043143013 | Zoning    | R20         | Year Constructed | 1954     |

### **Tax Map Overlay**

#### Tax Map