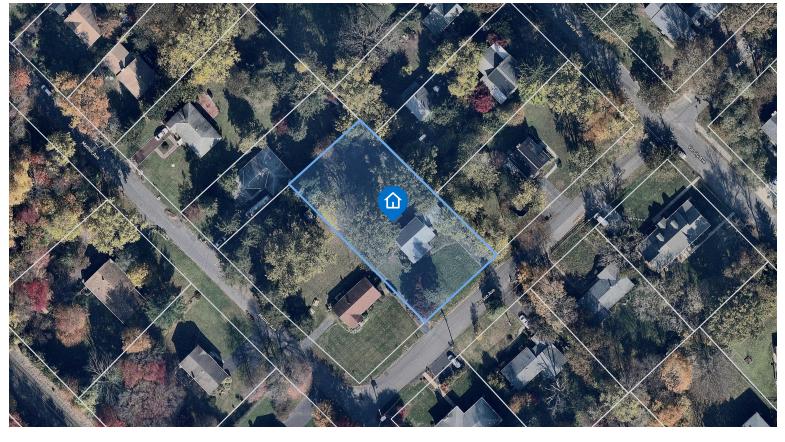

#### **Location Information**

| County             | Mercer          | Lot Acres | 0.4589      | Class 4 Code     | 0        |
|--------------------|-----------------|-----------|-------------|------------------|----------|
| Municipality       | West Windsor    | Lot Sq Ft | 19,989.68   | Building Class   | 16       |
| Block / Lot / Qual | 91 / 16 /       | Land Use  | Residential | Building Desc    | 1SF & 1G |
| Additional Lots    |                 | Land Desc | 100X199.88  | Building Sq.Ft.  | 1831     |
| Census Code        | 340210043143013 | Zoning    | R20         | Year Constructed | 1954     |

### **Tax Map Overlay**

#### Tax Map