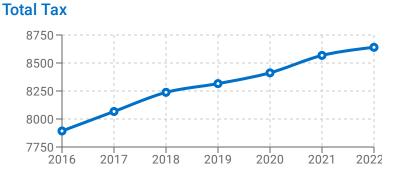

### **Tax History**

| Tax Year | Total Tax  | Change (\$) | Change (%) | Land      | Improved  | Total     |
|----------|------------|-------------|------------|-----------|-----------|-----------|
| 2022     | \$8,640.00 | \$72        | 1%         | \$223,000 | \$77,000  | \$300,000 |
| 2021     | \$8,568.00 | \$156       | 2%         | \$223,000 | \$77,000  | \$300,000 |
| 2020     | \$8,412.00 | \$96        | 1%         | \$223,000 | \$77,000  | \$300,000 |
| 2019     | \$8,316.00 | \$78        | 1%         | \$223,000 | \$77,000  | \$300,000 |
| 2018     | \$8,238.00 | \$171       | 2%         | \$223,000 | \$77,000  | \$300,000 |
| 2017     | \$8,067.00 | \$174       | 2%         | \$223,000 | \$77,000  | \$300,000 |
| 2016     | \$7,893.00 | \$183       | 2%         | \$223,000 | \$77,000  | \$300,000 |
| 2015     | \$7,710.00 | \$90        | 1%         | \$223,000 | \$77,000  | \$300,000 |
| 2014     | \$7,620.00 | -\$1,084.5  | -12%       | \$223,000 | \$77,000  | \$300,000 |
| 2013     | \$8,704.50 | -\$707.39   | -8%        | \$223,000 | \$169,600 | \$392,600 |
| 2012     | \$9,411.89 | \$235.56    | 3%         | \$223,000 | \$169,600 | \$392,600 |
| 2011     | \$9,176.33 | \$439.72    | 5%         | \$223,000 | \$169,600 | \$392,600 |
| 2010     | \$8,736.61 | \$388.67    | 5%         | \$223,000 | \$169,600 | \$392,600 |
| 2009     | \$8,347.94 | \$345.54    | 4%         | \$223,000 | \$169,600 | \$392,600 |
| 2008     | \$8,002.40 | \$439.7     | 6%         | \$223,000 | \$169,600 | \$392,600 |
| 2007     | \$7,562.70 | \$314.1     | 4%         | \$223,000 | \$169,600 | \$392,600 |
| 2006     | \$7,248.60 | -\$24.5     | -0%        | \$223,000 | \$169,600 | \$392,600 |
| 2005     | \$7,273.10 | \$229.6     | 3%         | \$72,000  | \$104,600 | \$176,600 |
| 2004     | \$7,043.50 | \$35.3      | 1%         | \$72,000  | \$104,600 | \$176,600 |
| 2003     | \$7,008.20 | \$214.9     | 3%         | \$72,000  | \$104,600 | \$176,600 |
| 2002     | \$6,793.30 | \$515.1     | 8%         | \$72,000  | \$104,600 | \$176,600 |
| 2001     | \$6,278.20 | \$409.2     | 7%         | \$72,000  | \$104,600 | \$176,600 |
| 2000     | \$5,869.00 | \$197.2     | 3%         | \$72,000  | \$104,600 | \$176,600 |
| 1999     | \$5,671.80 | \$370.9     | 7%         | \$72,000  | \$104,600 | \$176,600 |
|          |            |             |            |           |           |           |