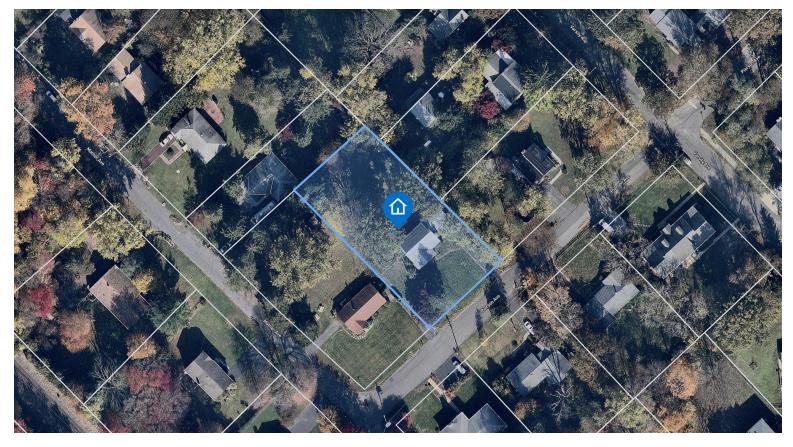

#### **Location Information**

| County             | Mercer          | Lot Acres | 0.4589      | Class 4 Code     | 0        |
|--------------------|-----------------|-----------|-------------|------------------|----------|
| Municipality       | West Windsor    | Lot Sq Ft | 19,989.68   | Building Class   | 16       |
| Block / Lot / Qual | 91 / 16 /       | Land Use  | Residential | Building Desc    | 1SF & 1G |
| Additional Lots    |                 | Land Desc | 100X199.88  | Building Sq.Ft.  | 1831     |
| Census Code        | 340210043143013 | Zoning    | R20         | Year Constructed | 1954     |

### **Tax Map Overlay**

#### Tax Map