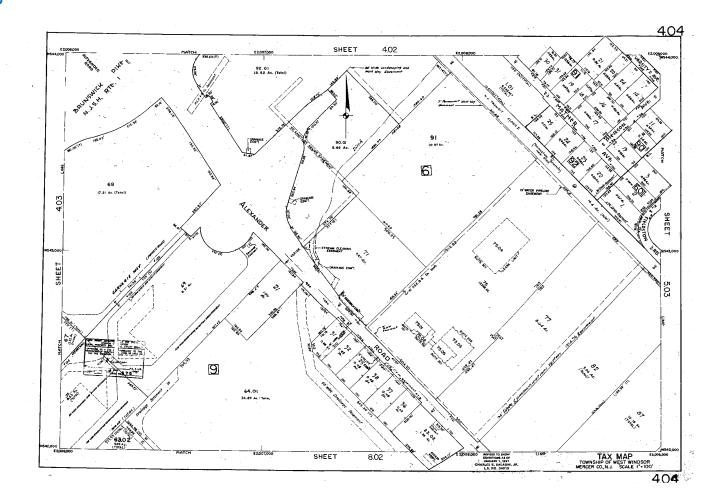

🛑 Forest Area Water
- 😑 Rural Development Area
- 😑 Regional Growth Area
- Pinelands Town
- 🛑 Pinelands Village

#### Page 9 of 11

For property located at

31 Pierson Ave, Princeton, NJ 08540

### Property Records

APN: 13-00091-0000-00016-0000 Generation date: 04/06/2023

#### **Highlands**



 Code
 Name
 Area (Acres)

 This parcel does not appear to have any relations with Highlands

- Protection Zone
- Wildlife Management Area
- Conservation Zone
- Conservation Environmentally Constrained Subzone
- Existing Community Zone
- Existing Community Environmentally Constrained Subzone
- Lake Community Subzone

For property located at

31 Pierson Ave, Princeton, NJ 08540

### Property Records

APN: 13-00091-0000-00016-0000 Generation date: 04/06/2023

### **Tax Map Overlay**



#### Tax Map



#### Page 11 of 11